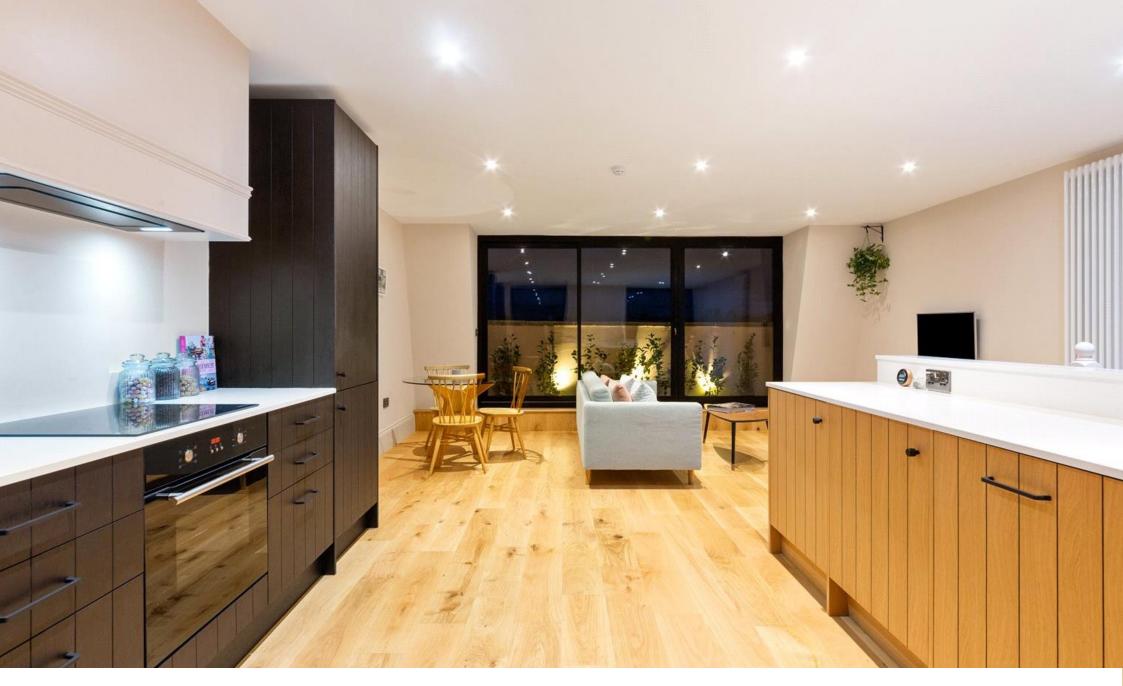

A further double bedroom can be found on the raised ground floor to the rear, along with a generously sized shower room.

The open-plan kitchen and spacious family room are located on the second floor. Wooden flooring runs throughout the incredible space, which works well for everyday living as well as entertaining. The entire space is flooded with natural lighting from the large windows on either side. The kitchen itself is beautifully finished with integrated, modern appliances and bespoke wooden wall and base units. There is also ample space for a dining room table and a cozy seating area, which makes the space perfect for both casual meals and formal gatherings. Sliding doors open onto a charming walled Juliet balcony, seamlessly blending indoor and outdoor living.