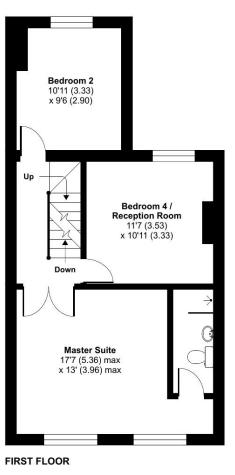

To the front of the property on the first floor is the large, bright, and airy principal bedroom featuring an elegant en suite shower room. Adjacent to this is the inviting reception room, thoughtfully designed for modern living with its beautiful feature fireplace, high ceilings wooden flooring, an ideal space for both entertaining and day to day family life. Completing this level is another charming double bedroom, bright and airy.