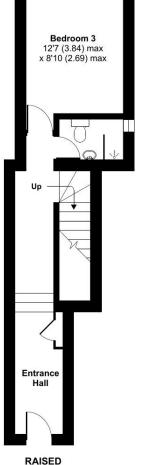

A further double bedroom can be found on the raised ground floor to the rear, along with a generously sized shower room.

The open-plan kitchen and spacious family room are located on the second floor. Wooden flooring runs throughout the incredible space, which works well for everyday living as well as entertaining. The entire space is flooded with natural lighting from the large windows on either side. The kitchen itself is beautifully finished with integrated, modern appliances and bespoke wooden wall and base units. There is also ample space for a dining room table and a cozy seating area, which makes the space perfect for both casual meals and formal gatherings. Sliding doors open onto a charming walled Juliet balcony, seamlessly blending indoor and outdoor living.

GROUND FLOOR

ALL STATEMENTS CONTAINED IN THESE PARTICULARS AS TO THIS PROPERTY ARE MADE WITHOUT RESPONSIBILITY ON THE PART OF RAMPTON BASELEY ESTATE AGENTS