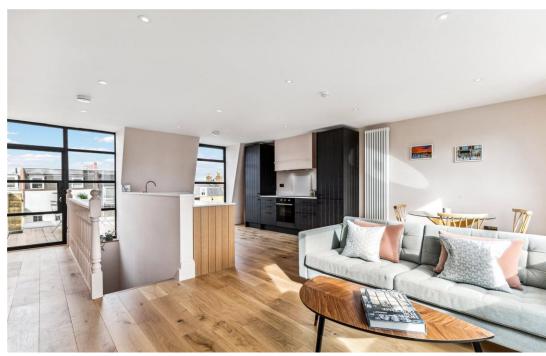

A further double bedroom can be found on the raised ground floor to the rear, along with a generously sized shower room.

The open-plan kitchen and spacious family room are located on the second floor. Wooden flooring runs throughout the incredible space, which works well for everyday living as well as entertaining. The entire space is flooded with natural lighting from the large windows on either side. The kitchen itself is beautifully finished with integrated, modern appliances and bespoke wooden wall and base units. There is also ample space for a dining room table and a cozy seating area, which makes the space perfect for both casual meals and formal gatherings. Sliding doors open onto a charming walled Juliet balcony, seamlessly blending indoor and outdoor living.