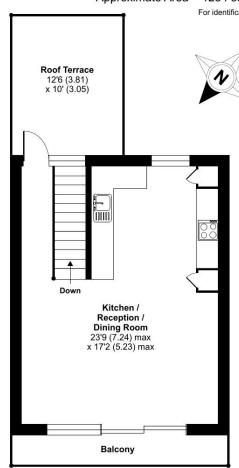

## SW11 / LEASEHOLD

Stepping out through the Crittall-style door, you'll step onto a delightful roof terrace, the perfect spot for alfresco entertaining on warm summer evenings.

This property is situated on Bennerley Road, close to Webb's Road and all the amenities of Northcote Road. Clapham Junction is approximately a ten-minute walk away, and the house is also well located for a number of good state and independent schools, subject to catchment each year.

## Bennerley Road, London, SW11

Approximate Area = 1234 sq ft / 114.6 sq m

SECOND FLOOR

Floor plan produced in accordance with RICS Property Measurement Standards incorporating International Property Measurement Standards (IPMS2 Residential). © nichecom 2024. Produced for nichecom. REF: 1101989