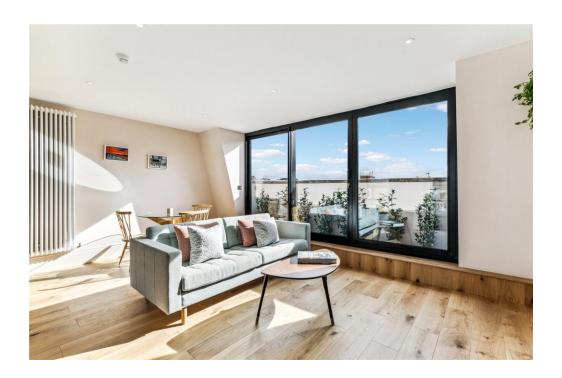

A further double bedroom can be found on the raised ground floor to the rear, along with a generously sized shower room.

The open-plan kitchen and spacious family room are located on the second floor. Wooden flooring runs throughout the incredible space, which works well for everyday living as well as entertaining. The entire space is flooded with natural lighting from the large windows on either side. The kitchen itself is beautifully finished with integrated, modern appliances and bespoke wooden wall and base units. There is also ample space for a dining room table and a cozy seating area, which makes the space perfect for both casual meals and formal gatherings. Sliding doors open onto a charming walled Juliet balcony, seamlessly blending indoor and outdoor living.