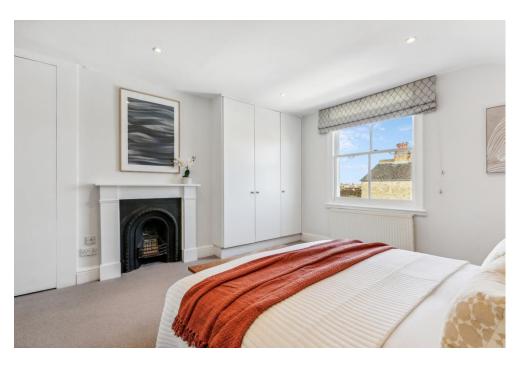

On the first landing is one of the generously-sized double bedrooms, featuring a beautiful feature fireplace which is flanked with wardrobes providing the room with ample storage space. A large window floods the room with natural light. Adjacent to the bedroom is the family bathroom with a bath and overhead shower, heated towel racks and plenty of storage.