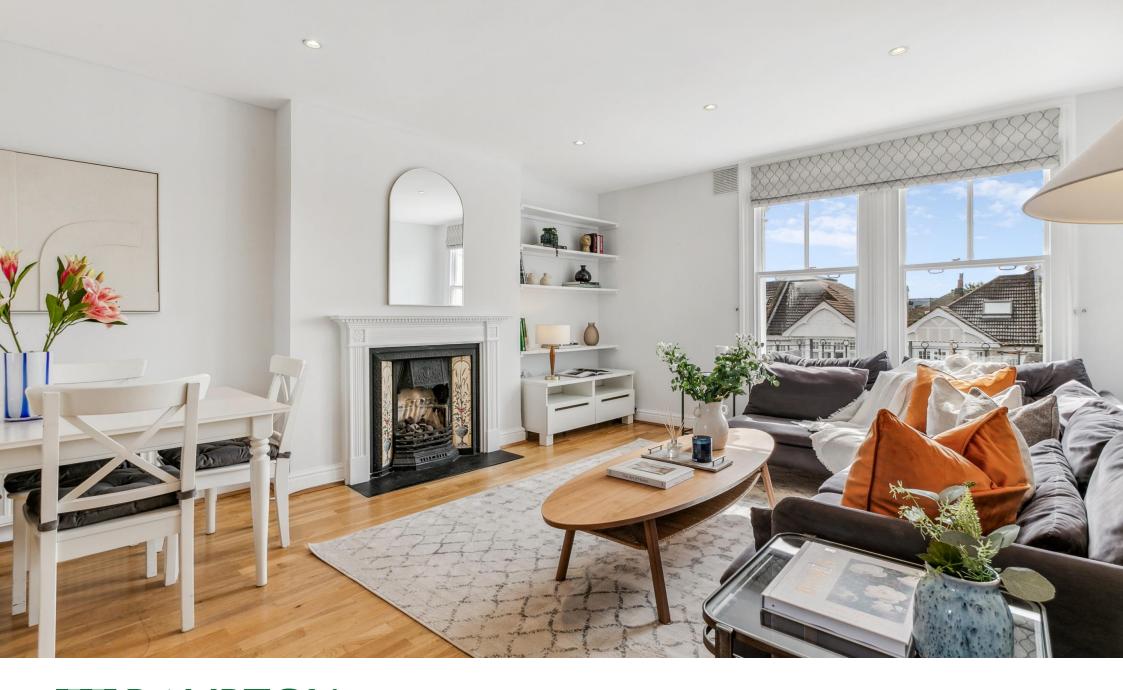

Up the stairs on the second floor is the open-plan reception, kitchen and dining room. The smart kitchen features both wall and base units, fully integrated appliances and a lovely island bench/breakfast bar. The spacious reception provides plenty of space for a dining table and comfortable lounge area, ideal for modern-day living and entertaining. Along with flooding the room with natural light, the large window provides access to a small balcony at the front of the property. Alongside the reception room is the second double bedroom, this carpeted room featuring storage and window.