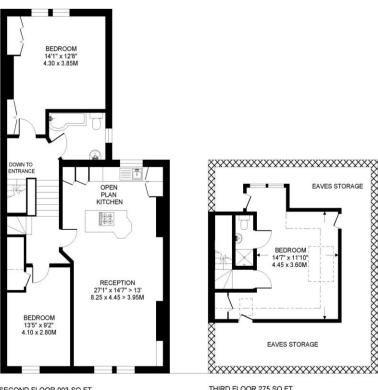

## THURLEIGH ROAD BATTERSEA LONDON SW11

APPROXIMATE INTERNAL FLOOR (LIVING) AREA

= 1178 SQ.FT / 109.4 SQ.M.

APPROXIMATE ADDITIONAL AREAS

\*\*\* = 306 SQ.FT. / 28.4 SQ.M.

TOTAL AREAS SHOWN ON PLAN 1484 SQ.FT. / 137.8 SQ.M.

SECOND FLOOR 903 SQ.FT.

THIRD FLOOR 275 SQ.FT.

COPPRIGIT

FLOCRELAN PROCUCED FOR TRANSPTON BASELEY' by www.floorpisoners.co.uk

FLOCRELAN PROCUCED FOR TRANSPTON BASELEY' by www.floorpisoners.co.uk

This plan is proportionally correct, but not to a given reside, and to for guidance only, and must not be relied upon as a statement of fact.

All measurements and areas are approximate only, and have been prepared in accordance with the current edition of the RICE Code of Measuring Practice.

Where a room has a sloping ceiling, the dotted fine marks 1.5m height, and the measurements are shown at floor level.