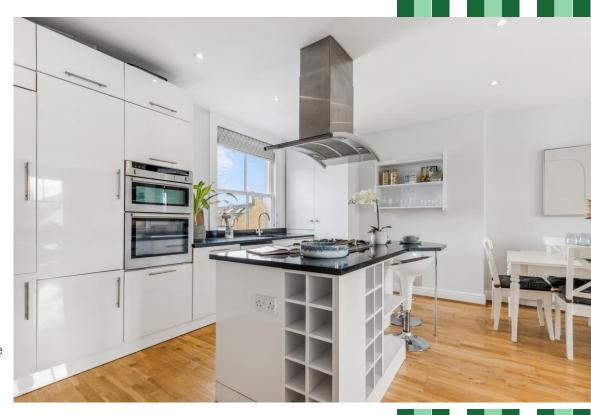

Up the stairs on the second floor is the open-plan reception, kitchen and dining room. The smart kitchen features both wall and base units, fully integrated appliances and a lovely island bench/breakfast bar. The spacious reception provides plenty of space for a dining table and comfortable lounge area, ideal for modern-day living and entertaining. Along with flooding the room with natural light, the large window provides access to a small balcony at the front of the property. Alongside the reception room is the second double bedroom, this carpeted room featuring storage and window.