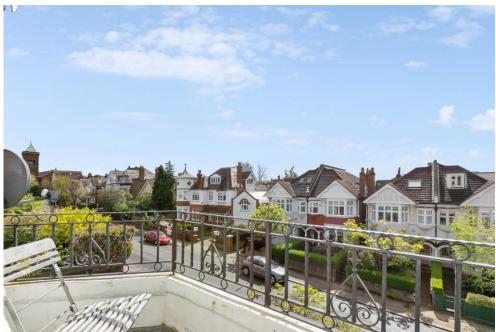

Up the stairs on the second floor is the open-plan reception, kitchen and dining room. The smart kitchen features both wall and base units, fully integrated appliances and a lovely island bench/breakfast bar. The spacious reception provides plenty of space for a dining table and comfortable lounge area, ideal for modern-day living and entertaining. Along with flooding the room with natural light, the large window provides access to a small balcony at the front of the property. Alongside the reception room is the second double bedroom, this carpeted room featuring storage and window.