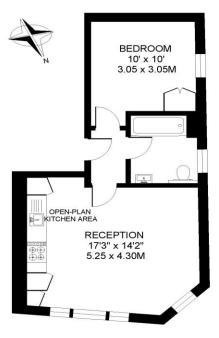

EPC Rating: B

OPEN PLAN KITCHEN/RECEPTION

ROOM | DOUBLE BEDROOM |

MODERN BATHROOM | UNFURNISHED

| BRAND NEW | FIRST FLOOR

LOWER RICHMOND ROAD PUTNEY LONDON SW15

APPROXIMATE INTERNAL FLOOR (LIVING) AREA 439 SQ.FT / 40.8 SQ.M.

## FIRST FLOOR

COPYRIGHT: FLOORPLAN PRODUCED FOR "RAMPTON BASELEY" by www.floorplanners.co.uk This plan is proportionally correct, but not to a given scale, and is for guidance only, and must not be relied upon as a statement of fact. This plan is proportionally correct, but not to a given scale, and is for guidance only, and must not be relied upon as a statement of fact. All measurements and areas are approximate only, and have been prepared in accordance with the current edition of the RICS Code of Measuring Practice. Where a room has a sloping ceiling, the other of the proportion of the measurements are shown at floor level.