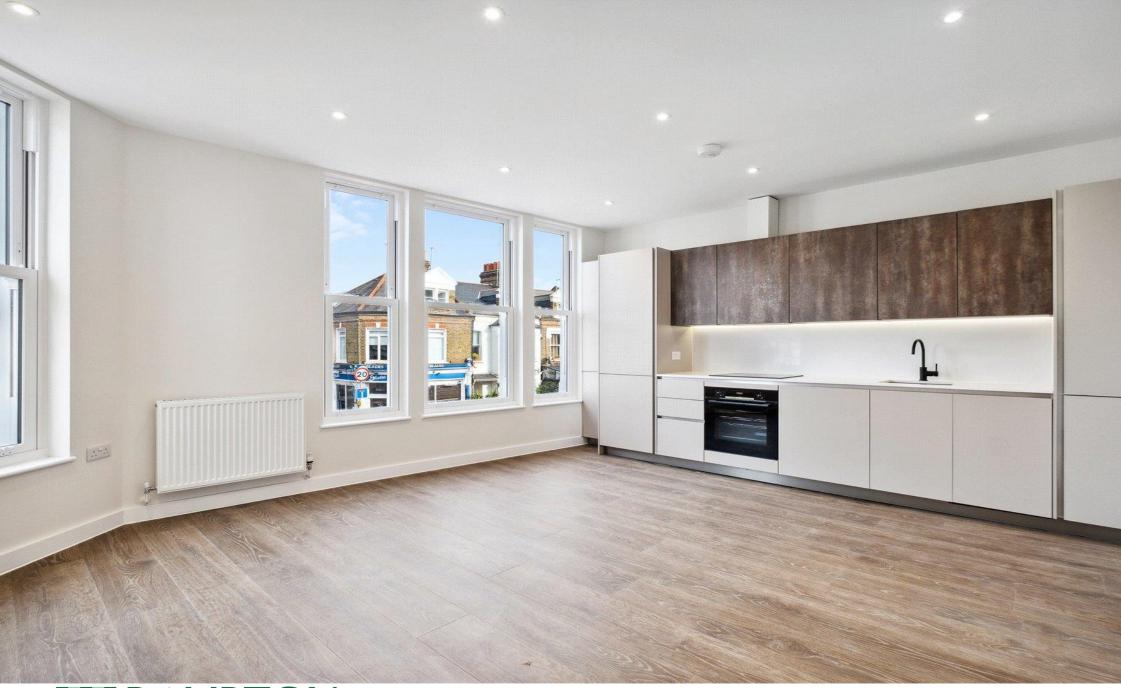

## Lower Richmond Road / SW15

A BRAND NEW ONE BEDROOM PROPERTY IDEAL FOR A
PROFESSIONAL COUPLE OR SINGLE OCCUPANT, CLOSE TO THE
AMENITIES OF PUTNEY HIGH STREET AND PUTNEY BRIDGE.

The large open plan reception/kitchen attracts great natural light from the large windows. The kitchen itself is fitted with a good range of wall and base units and fully integrated appliances.

EPC Rating: B

OPEN PLAN KITCHEN/RECEPTION

ROOM | DOUBLE BEDROOM |

MODERN BATHROOM | UNFURNISHED

| BRAND NEW | FIRST FLOOR

LOWER RICHMOND ROAD PUTNEY LONDON SW15

APPROXIMATE INTERNAL FLOOR (LIVING) AREA 439 SQ.FT / 40.8 SQ.M.