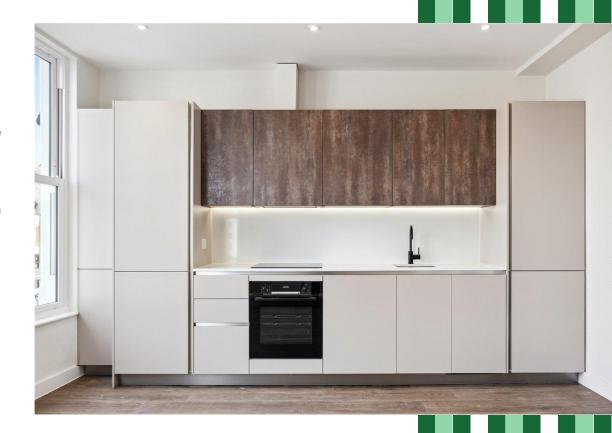

## Lower Richmond Road / SW15

A BRAND NEW ONE BEDROOM PROPERTY IDEAL FOR A
PROFESSIONAL COUPLE OR SINGLE OCCUPANT, CLOSE TO THE
AMENITIES OF PUTNEY HIGH STREET AND PUTNEY BRIDGE.

The large open plan reception/kitchen attracts great natural light from the large windows. The kitchen itself is fitted with a good range of wall and base units and fully integrated appliances.

EPC Rating: B

OPEN PLAN KITCHEN/RECEPTION

ROOM | DOUBLE BEDROOM |

MODERN BATHROOM | UNFURNISHED

| BRAND NEW | FIRST FLOOR

LOWER RICHMOND ROAD PUTNEY LONDON SW15

APPROXIMATE INTERNAL FLOOR (LIVING) AREA 439 SQ.FT / 40.8 SQ.M.