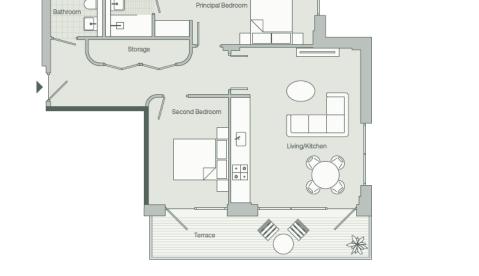

Wandsworth FI London Ay SW18 1EP

First Floor Apartment Six

Living / Kitchen 5.8m x 4.8m / 19.0ft x 15.7ft Principal Bedroom 5.8m x 2.7m / 19.0ft x 8.9ft

7.8m x 1.8m / 25.6ft x 5.9ft

Terrace

**Second Bedroom** 4.0m x 2.9m / 13.1ft x 9.5ft

Total 79m² / 848ft²

 $\overline{\bigcirc}$ 

Ensuite

**IMPORTANT**: We would like to inform prospective purchasers that these sales particulars have been prepared as a general guide only. A detailed survey has not been carried out, nor the services, appliances and fittings tested. Room sizes should not be relied upon for furnishing purposes and are approximate. If floor plans are included, they are for guidance purposes only and may not be to scale. If there are any important matters likely to affect your decision to buy, please contact us before viewing the property.