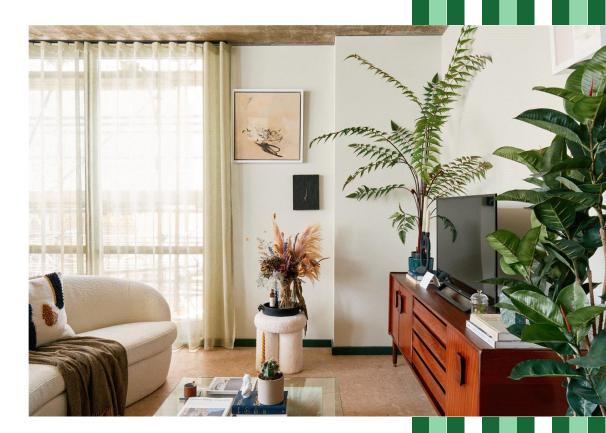

The elevated design continues in the impressive dual aspect kitchen/living room, located at the rear of the property. With fabulous dimensions including close to three-metre ceiling height, this bright and stylish space provides the perfect place for relaxing and entertaining. The kitchen itself crafted by Leicht from carbon-neutral, front-framed walnut veneer and features an instant, filtered hot water tap and fully integrated Bosch appliances including induction hob, oven, fridge freezer, dishwasher, and extractor fan. The carbon neutral green Silestone worktop is made using quartz, minerals, and recycled glass. The chic interior design by Scenesmith is further showcased in the spacious yet cosy living and dining areas, where floor-to-ceiling glass doors pour light into the room and open out onto the beautiful terrace, ideal for al fresco dining and low-maintenance gardening.

An additional double bedroom with access to the terrace, a smart bathroom and landscaped communal roof terrace complete this property.

Evagreen, recently nominated for a Dezeen award for Sustainable Interiors, has been brought to life by design-led, London based, developers Artform.