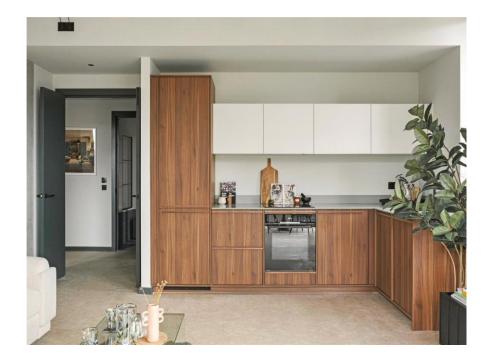

The elevated design continues in the impressive dual aspect kitchen/living room, located at the rear of the property. With fabulous dimensions including close to three-metre ceiling height, this bright and stylish space provides the perfect place for relaxing and entertaining. The kitchen itself crafted by Leicht from carbon-neutral, front-framed walnut veneer and features an instant, filtered hot water tap and fully integrated Bosch appliances including induction hob, oven, fridge freezer, dishwasher, and extractor fan. The carbon neutral green Silestone worktop is made using quartz, minerals, and recycled glass. The chic interior design by Scenesmith is further showcased in the spacious yet cosy living and dining areas, where floor-to-ceiling glass doors pour light into the room and open out onto the beautiful terrace, ideal for al fresco dining and low-maintenance gardening.