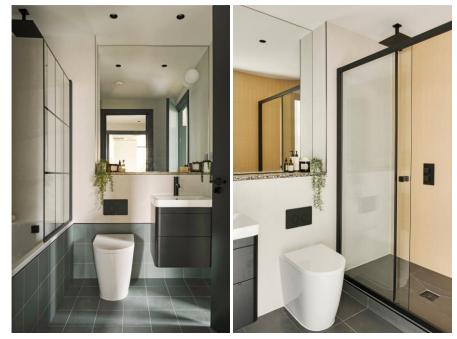

Complete with a large storage cupboard, the right of the hallway leads to the elegant, dual aspect principal bedroom. Filled with an abundance of natural light provided by two oversized floor-to-ceiling windows, the space is finished with two built-in wardrobes and a luxurious en suite featuring a walk-in rainfall shower head with Crittal-style shower screen, terrazzo shelves by In Opera with a wall-mounted mirror, porcelain tiles by Mandarin Stone and matte black brassware by Saneux.

An additional double bedroom with access to the terrace, a smart bathroom and landscaped communal roof terrace complete this property.

Evagreen, recently nominated for a Dezeen award for Sustainable Interiors, has been brought to life by design-led, London based, developers Artform.