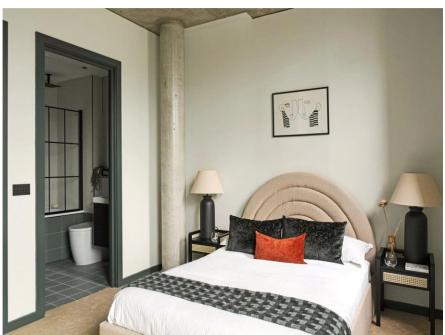

Complete with a large storage cupboard, the right of the hallway leads to the elegant, dual aspect principal bedroom. Filled with an abundance of natural light provided by two oversized floor-to-ceiling windows, the space is finished with two built-in wardrobes and a luxurious en suite featuring a walk-in rainfall shower head with Crittal-style shower screen, terrazzo shelves by In Opera with a wall-mounted mirror, porcelain tiles by Mandarin Stone and matte black brassware by Saneux.