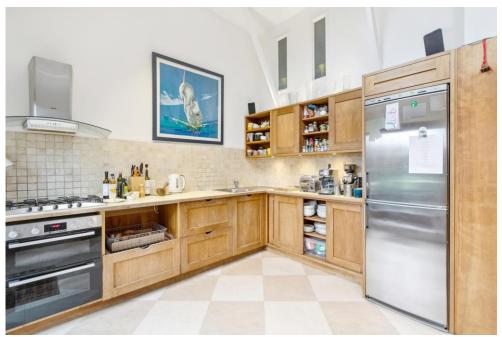

The reception room and first bedroom can be found as you enter the flat, alongside a shower and toilet for added convenience. The kitchen itself is based at the rear of the second floor, beautifully finished with ample wall and base units as well as plenty of surface space, integrated appliances, and lovely bespoke inbuilt cabinetry. Large skylights provide an abundance of natural light alongside two sets of French doors that open both the sitting room and kitchen out onto a south facing terrace, perfect for alfresco dining. There is also plenty of room for a dining table, creating the perfect space for everyday living and entertaining.