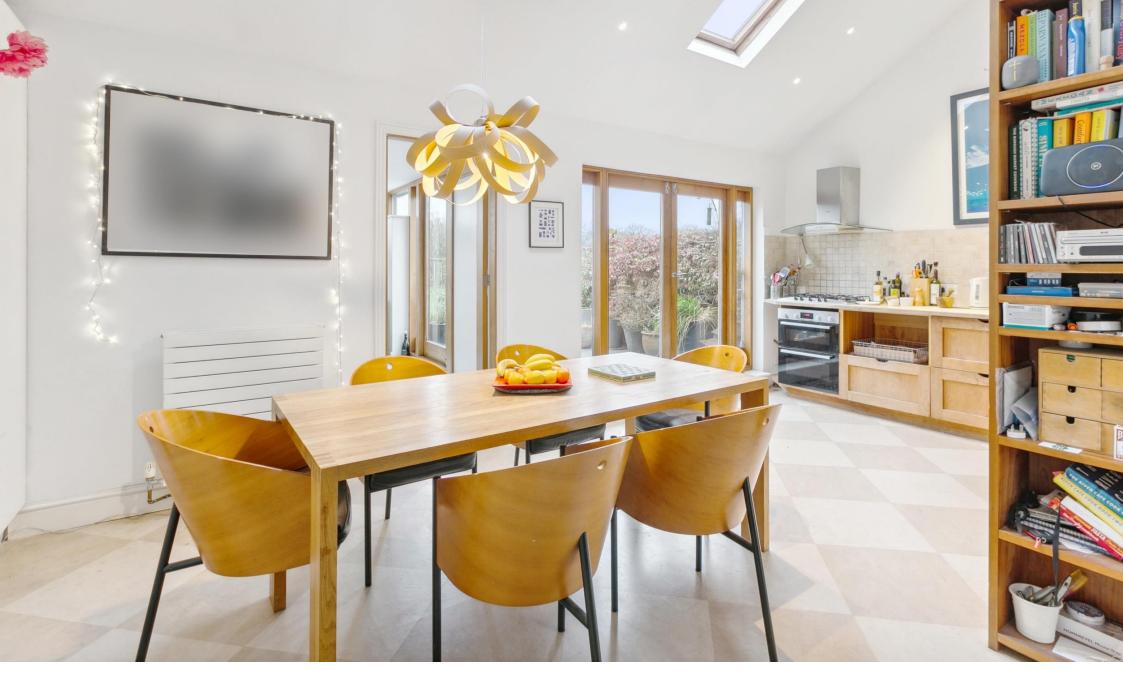

## SW12 / SHARE OF FREEHOLD

THIS BEAUTIFUL 3-BEDROOM MAISONETTE BOASTS 1,190 SQUARE FEET OF ACCOMMODATION WITH EXCELLENT PROPORTIONS IN ALL THE PRINCIPAL ROOMS. THE HOUSE IS WELL PRESENTED THROUGHOUT AND BENEFITS FROM A SPACIOUS OPEN PLAN KITCHEN SPACE FEATURING HIGH CEILINGS THAT CREATE A LOVELY FEELING OF LIGHT AND SPACE THROUGHOUT. THE PROPERTY ALSO BOASTS A SOUTH FACING TERRACE WITH STUNNING, UNINTERRUPTED VIEWS OF THE COMMON.

The reception room and first bedroom can be found as you enter the flat, alongside a shower and toilet for added convenience. The kitchen itself is based at the rear of the second floor, beautifully finished with ample wall and base units as well as plenty of surface space, integrated appliances, and lovely bespoke inbuilt cabinetry. Large skylights provide an abundance of natural light alongside two sets of French doors that open both the sitting room and kitchen out onto a south facing terrace, perfect for alfresco dining. There is also plenty of room for a dining table, creating the perfect space for everyday living and entertaining.