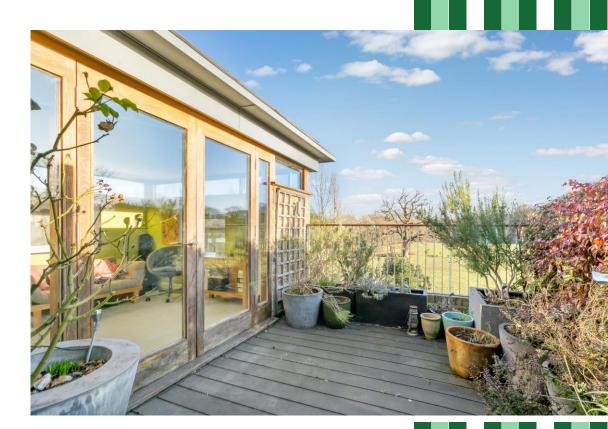

## SW12 / SHARE OF FREEHOLD

THIS BEAUTIFUL 3-BEDROOM MAISONETTE BOASTS 1,190 SQUARE FEET OF ACCOMMODATION WITH EXCELLENT PROPORTIONS IN ALL THE PRINCIPAL ROOMS. THE HOUSE IS WELL PRESENTED THROUGHOUT AND BENEFITS FROM A SPACIOUS OPEN PLAN KITCHEN SPACE FEATURING HIGH CEILINGS THAT CREATE A LOVELY FEELING OF LIGHT AND SPACE THROUGHOUT. THE PROPERTY ALSO BOASTS A SOUTH FACING TERRACE WITH STUNNING, UNINTERRUPTED VIEWS OF THE COMMON.

The reception room and first bedroom can be found as you enter the flat, alongside a shower and toilet for added convenience. The kitchen itself is based at the rear of the second floor, beautifully finished with ample wall and base units as well as plenty of surface space, integrated appliances, and lovely bespoke inbuilt cabinetry. Large skylights provide an abundance of natural light alongside two sets of French doors that open both the sitting room and kitchen out onto a south facing terrace, perfect for alfresco dining. There is also plenty of room for a dining table, creating the perfect space for everyday living and entertaining.