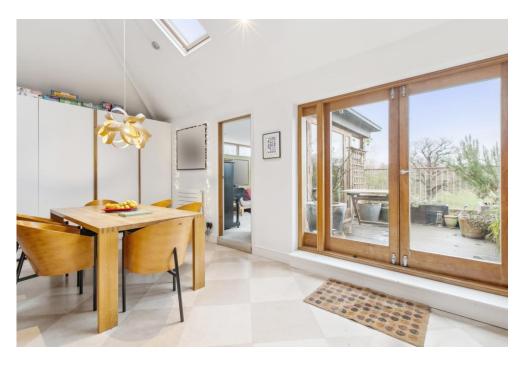

## SW12 / SHARE OF FREEHOLD

THIS BEAUTIFUL 3-BEDROOM MAISONETTE BOASTS 1,190 SQUARE FEET OF ACCOMMODATION WITH EXCELLENT PROPORTIONS IN ALL THE PRINCIPAL ROOMS. THE HOUSE IS WELL PRESENTED THROUGHOUT AND BENEFITS FROM A SPACIOUS OPEN PLAN KITCHEN SPACE FEATURING HIGH CEILINGS THAT CREATE A LOVELY FEELING OF LIGHT AND SPACE THROUGHOUT. THE PROPERTY ALSO BOASTS A SOUTH FACING TERRACE WITH STUNNING, UNINTERRUPTED VIEWS OF THE COMMON.

The reception room and first bedroom can be found as you enter the flat, alongside a shower and toilet for added convenience. The kitchen itself is based at the rear of the second floor, beautifully finished with ample wall and base units as well as plenty of surface space, integrated appliances, and lovely bespoke inbuilt cabinetry. Large skylights provide an abundance of natural light alongside two sets of French doors that open both the sitting room and kitchen out onto a south facing terrace, perfect for alfresco dining. There is also plenty of room for a dining table, creating the perfect space for everyday living and entertaining.