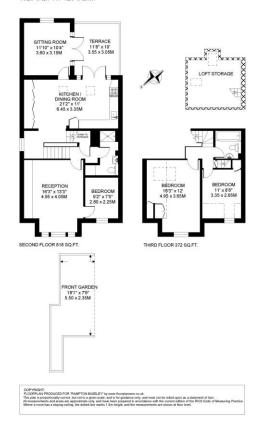

Council Tax Band: E | EPC: D | Tenure: Share of Freehold

CULVERDEN ROAD LONDON SW12

APPROXIMATE INTERNAL FLOOR (LINNO ) APEA = 1190 SQ.FT / 110.6 SQ.M. APPROXIMATE ADDITIONAL APEAS CXXX = 133 SQ.FT. / 12.4 SQ.M. TOTAL AREAS SHOWN ON PLAN 1323 SQ.FT. / 123 SQ.M.