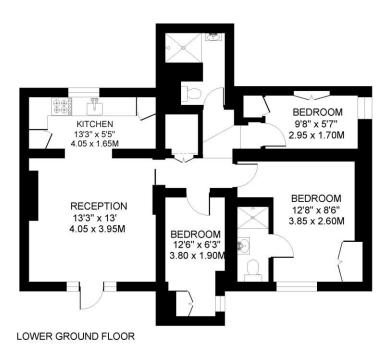

## BALHAM GROVE LONDON SW12

COPPIGIOT:
ELOGRAL NR PRODUCED FOR TRAMPTON BASELEY by www.flooptainers.co.uk
ELOGRAL NR PRODUCED FOR TRAMPTON BASELEY by www.flooptainers.co.uk
ELOGRAL NR PRODUCED FOR TRAMPTON BASELEY by www.flooptainers.co.uk
All measurements and area are appearant only, and have been prepared a reconductor with the current define of the RECE EXIST OF Measuring Practice.
Where a room has a skipper calling, the doller invants is 15 moley and the measurements exhorted from the EXIST EXIST.

**IMPORTANT:** We would like to inform prospective purchasers that these sales particulars have been prepared as a general guide only. A detailed survey has not been carried out, nor the services, appliances and fittings tested. Room sizes should not be relied upon for furnishing purposes and are approximate. If floor plans are included, they are for guidance purposes only and may not be to scale. If there are any important matters likely to affect your decision to buy, please contact us before viewing the property.