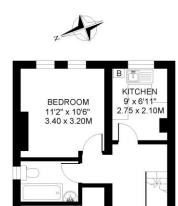

## FIRCROFT ROAD LONDON SW17 APPROXIMATE INTERNAL FLOOR (LIVING) AREA 560 SQ.FT / 52 SQ.M.

RECEPTION

14'11" x 10'6"

4.55 x 3.20M

FIRST FLOOR

COPPRIGHT: FLOORFULA PRODUCED FOR "RAMPTON BASELEY" by wew floorplanners on uik. This plans in proportionally correct, but not to a given scale, and in the qualitation oils, and must not be miled upon as a statement of fact. White a promise and deviation going, in Endoid lies marks. I fam both, and the measurements are shown all fact level.

BEDROOM

8'8" x 6'11"

2.65 x 2.10M

**IMPORTANT:** We would like to inform prospective purchasers that these sales particulars have been prepared as a general guide only. A detailed survey has not been carried out, nor the services, appliances and fittings tested. Room sizes should not be relied upon for furnishing purposes and are approximate. If floor plans are included, they are for guidance purposes only and may not be to scale. If there are any important matters likely to affect your decision to buy, please contact us before viewing the property.