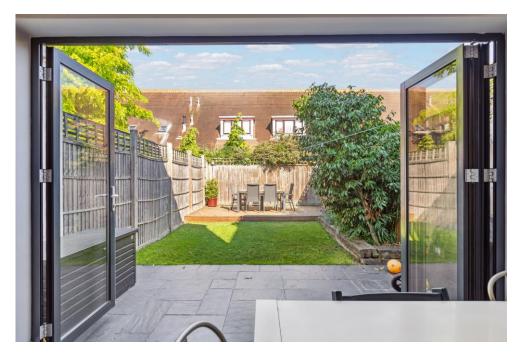

The property opens into an entrance hall with the stunning reception room found to the right. The room boasts a feature gas fireplace, large bay window and intricate ceiling cornicing. Large glass doors connect the space to a more relaxed family room, complete with TV and sofa. This room leads into the bright and spacious kitchen which is flooded with natural light from the overhead skylights. The kitchen itself is finished to a high standard with plenty of wall and base units, modern integrated appliances, smart work surfaces and a large kitchen island. Bifold doors open out to the spacious, fenced garden with a decking area at the rear, perfect for alfresco dining & entertaining. A separate cloakroom completes the downstairs accommodation.