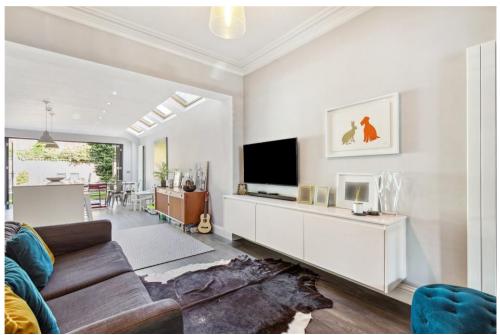

The property opens into an entrance hall with the stunning reception room found to the right. The room boasts a feature gas fireplace, large bay window and intricate ceiling cornicing. Large glass doors connect the space to a more relaxed family room, complete with TV and sofa. This room leads into the bright and spacious kitchen which is flooded with natural light from the overhead skylights. The kitchen itself is finished to a high standard with plenty of wall and base units, modern integrated appliances, smart work surfaces and a large kitchen island. Bifold doors open out to the spacious, fenced garden with a decking area at the rear, perfect for alfresco dining & entertaining. A separate cloakroom completes the downstairs accommodation.