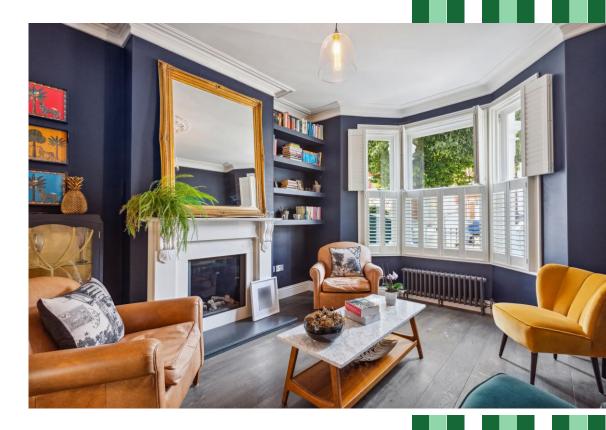

The property opens into an entrance hall with the stunning reception room found to the right. The room boasts a feature gas fireplace, large bay window and intricate ceiling cornicing. Large glass doors connect the space to a more relaxed family room, complete with TV and sofa. This room leads into the bright and spacious kitchen which is flooded with natural light from the overhead skylights. The kitchen itself is finished to a high standard with plenty of wall and base units, modern integrated appliances, smart work surfaces and a large kitchen island. Bifold doors open out to the spacious, fenced garden with a decking area at the rear, perfect for alfresco dining & entertaining. A separate cloakroom completes the downstairs accommodation.