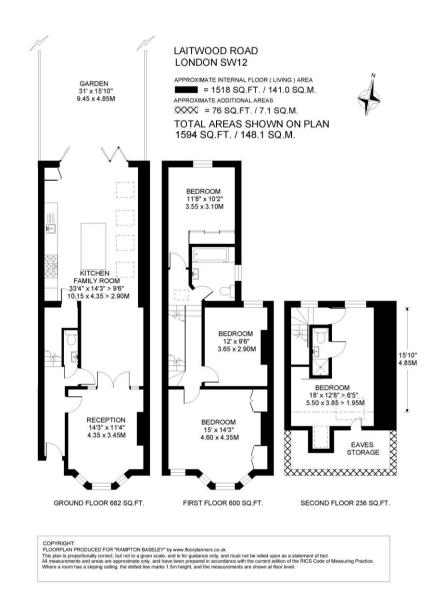

## SW12 / FREEHOLD

THIS BEAUTIFUL FOUR-BEDROOM VICTORIAN TERRACED HOUSE OFFERS APPROXIMATELY 1,518 SQUARE FEET OF ACCOMMODATION ARRANGED OVER THREE FLOORS. THE PROPERTY HAS BEEN EXTENDED INTO THE SIDE RETURN, REAR AND INTO THE LOFT SPACE TO CREATE A WONDERFUL HOME, PERFECT FOR FAMILY LIFE. THERE IS A GOOD SENSE OF LIGHT AND SPACE THROUGHOUT AS WELL AS 31-FOOT-LONG GARDEN.

The property opens into an entrance hall with the stunning reception room found to the right. The room boasts a feature gas fireplace, large bay window and intricate ceiling cornicing. Large glass doors connect the space to a more relaxed family room, complete with TV and sofa. This room leads into the bright and spacious kitchen which is flooded with natural light from the overhead skylights. The kitchen itself is finished to a high standard with plenty of wall and base units, modern integrated appliances, smart work surfaces and a large kitchen island. Bifold doors open out to the spacious, fenced garden with a decking area at the rear, perfect for alfresco dining & entertaining. A separate cloakroom completes the downstairs accommodation.

The principal bedroom is located at the front of the first floor and benefits from a bay window, a pretty feature fireplace & plenty of built-in storage. Two additional double bedrooms and a family bathroom are also found on this floor. A guest suite can be found on the second floor and boasts plenty of eves storage, an ensuite shower room and skylights which make it nice and bright.

Council Tax Band: F | EPC: TBC | Tenure: Freehold

FOUR BEDROOMS | FAMILY
BATHROOM | ENSUITE SHOWER
ROOM | RECEPTION ROOM |
KITCHEN FAMILY ROOM | GARDEN|
EAVES STORAGE

**IMPORTANT:** We would like to inform prospective purchasers that these sales particulars have been prepared as a general guide only. A detailed survey has not been carried out, nor the services, appliances and fittings tested. Room sizes should not be relied upon for furnishing purposes and are approximate. If floor plans are included, they are for guidance purposes only and may not be to scale. If there are any important matters likely to affect your decision to buy, please contact us before viewing the property.