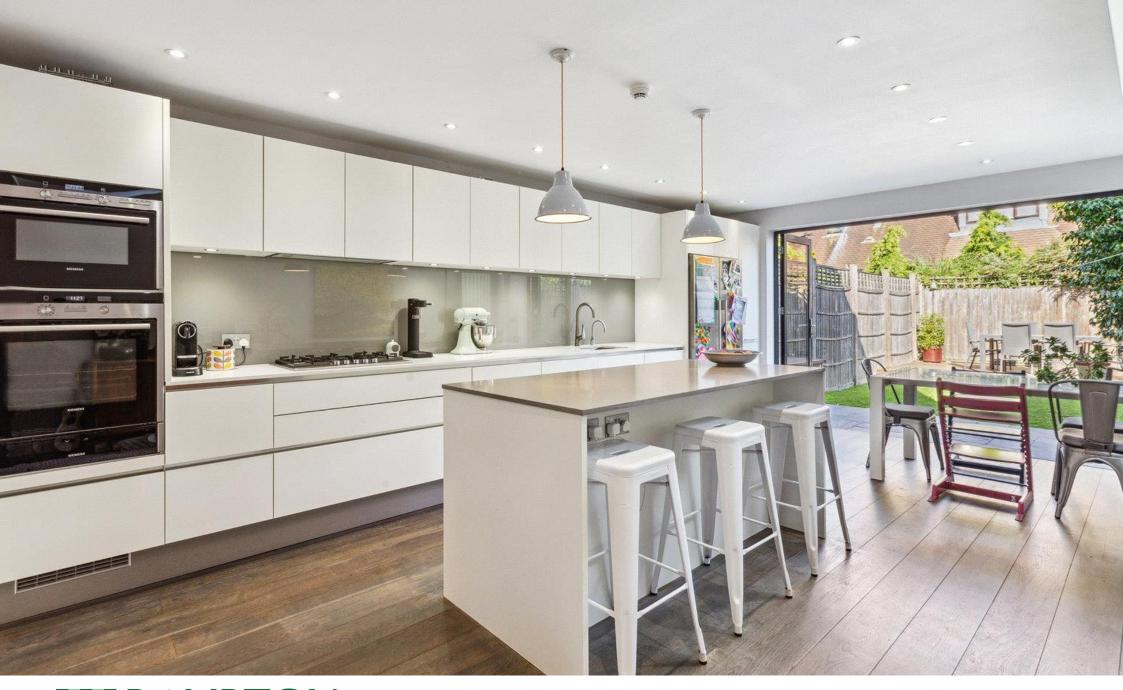

The property opens into an entrance hall with the stunning reception room found to the right. The room boasts a feature gas fireplace, large bay window and intricate ceiling cornicing. Large glass doors connect the space to a more relaxed family room, complete with TV and sofa. This room leads into the bright and spacious kitchen which is flooded with natural light from the overhead skylights. The kitchen itself is finished to a high standard with plenty of wall and base units, modern integrated appliances, smart work surfaces and a large kitchen island. Bifold doors open out to the spacious, fenced garden with a decking area at the rear, perfect for alfresco dining & entertaining. A separate cloakroom completes the downstairs accommodation.