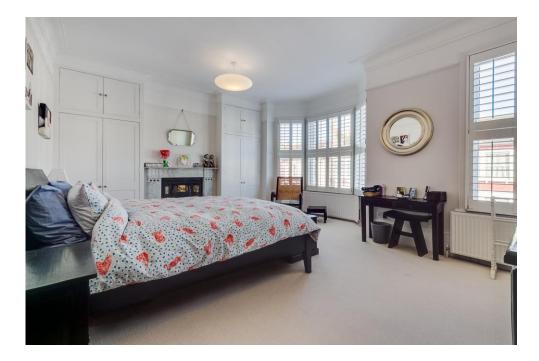

Three double bedrooms with two boasting inbuilt wardrobes are arranged over the first floor along with a contemporary shower room. Two further double bedrooms, modern bathroom and shower room are arranged over the top floor. The larger of the bedrooms boasts an exposed brick wall, air conditioning and a large Juliet balcony that floods the room with light. Further storage can also be found in the loft.