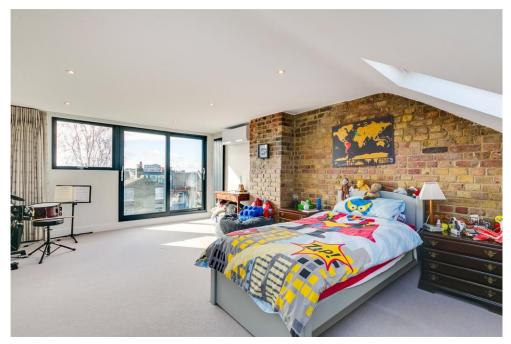

Three double bedrooms with two boasting inbuilt wardrobes are arranged over the first floor along with a contemporary shower room. Two further double bedrooms, modern bathroom and shower room are arranged over the top floor. The larger of the bedrooms boasts an exposed brick wall, air conditioning and a large Juliet balcony that floods the room with light. Further storage can also be found in the loft.