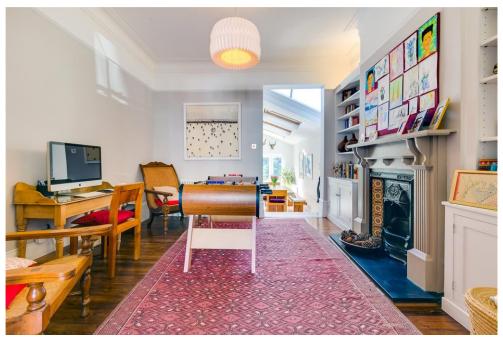

Opening to a hallway an expansive double reception room leads off to the right with a large bay window allowing in plenty of natural light, two impressive feature fireplaces, bespoke inbuilt cabinetry and beautiful wooden flooring running throughout. Steps lead down into the spacious kitchen dining room. The kitchen itself boasts plenty of wall and base units, integrated appliances, smart work surfaces and a useful kitchen island. There is also plenty of room for a dining table, creating the perfect space for everyday living and entertaining. Large skylights allow in an abundance of light and two sets of pretty French doors open out to the lovely 35-footlong garden.