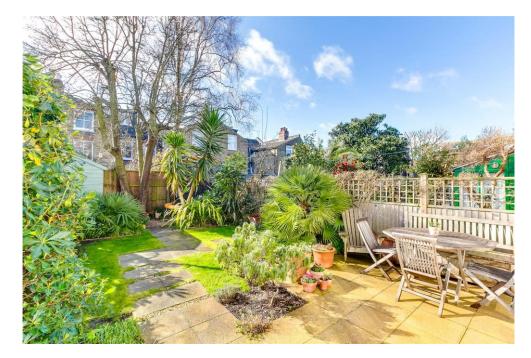

Opening to a hallway an expansive double reception room leads off to the right with a large bay window allowing in plenty of natural light, two impressive feature fireplaces, bespoke inbuilt cabinetry and beautiful wooden flooring running throughout. Steps lead down into the spacious kitchen dining room. The kitchen itself boasts plenty of wall and base units, integrated appliances, smart work surfaces and a useful kitchen island. There is also plenty of room for a dining table, creating the perfect space for everyday living and entertaining. Large skylights allow in an abundance of light and two sets of pretty French doors open out to the lovely 35-footlong garden.