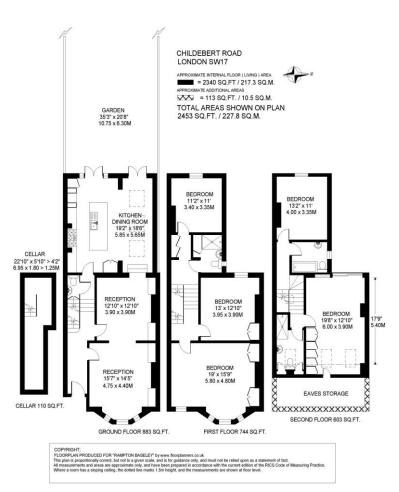

## SW17 / FREEHOLD

THIS SUPERB FIVE BEDROOM FAMILY HOME BOASTS 2,340 SQUARE FEET OF ACCOMMODATION WITH EXCELLENT PROPORTIONS IN ALL THE PRINCIPAL ROOMS. THE HOUSE IS WELL PRESENTED THROUGHOUT AND BENEFITS FROM A SPACIOUS GARDEN.

FIVE BEDROOMS | TWO RECEPTION ROOMS | KITCHEN DINING ROOM | TWO SHOWER ROOMS | BATHROOM | LOFT STORAGE | GARDEN

**IMPORTANT**: We would like to inform prospective purchasers that these sales particulars have been prepared as a general guide only. A detailed survey has not been carried out, nor the services, appliances and fittings tested. Room sizes should not be relied upon for furnishing purposes and are approximate. If floor plans are included, they are for guidance purposes only and may not be to scale. If there are any important matters likely to affect your decision to buy, please contact us before viewing the property.