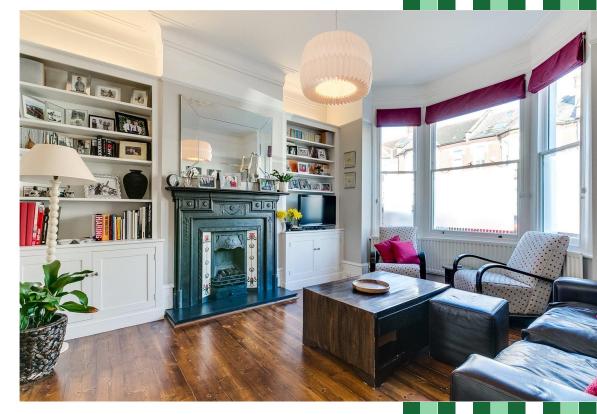

Opening to a hallway an expansive double reception room leads off to the right with a large bay window allowing in plenty of natural light, two impressive feature fireplaces, bespoke inbuilt cabinetry and beautiful wooden flooring running throughout. Steps lead down into the spacious kitchen dining room. The kitchen itself boasts plenty of wall and base units, integrated appliances, smart work surfaces and a useful kitchen island. There is also plenty of room for a dining table, creating the perfect space for everyday living and entertaining. Large skylights allow in an abundance of light and two sets of pretty French doors open out to the lovely 35-footlong garden.