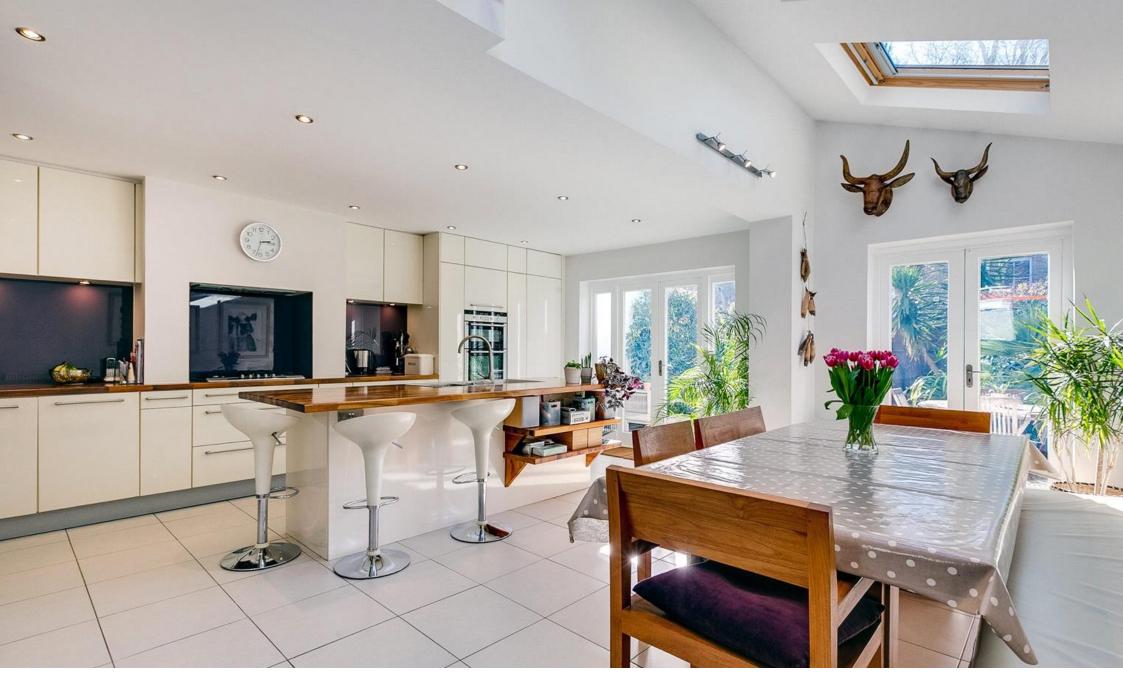

Opening to a hallway an expansive double reception room leads off to the right with a large bay window allowing in plenty of natural light, two impressive feature fireplaces, bespoke inbuilt cabinetry and beautiful wooden flooring running throughout. Steps lead down into the spacious kitchen dining room. The kitchen itself boasts plenty of wall and base units, integrated appliances, smart work surfaces and a useful kitchen island. There is also plenty of room for a dining table, creating the perfect space for everyday living and entertaining. Large skylights allow in an abundance of light and two sets of pretty French doors open out to the lovely 35-footlong garden.