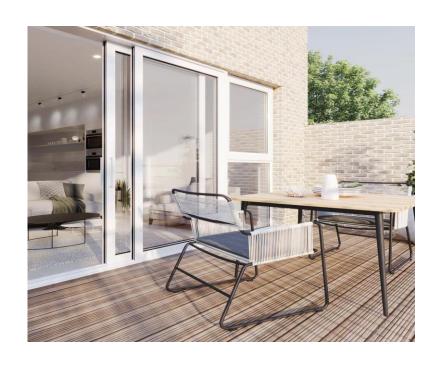

The contemporary design and exceptional finish that can be found throughout the property, begins in the generous entrance hall, complete with coat cupboard.

The left of the hallway opens into the fantastic kitchen/living room. The kitchen sits to the right and features Kitchenhaus Nobilia cabinetry for both base and wall units, integrated Bosch appliances, and smart quartzstone worktops, there is also a large storage cupboard. Comfortable seating and dining areas sit beside each other without compromise and look out through double sliding doors onto the lovely terrace, adding to the feel of light and style as well as flooding the room with an abundance of light. The terrace is decked and perfect for alfresco dining and low-maintenance gardening. A w/c completes the ground floor.