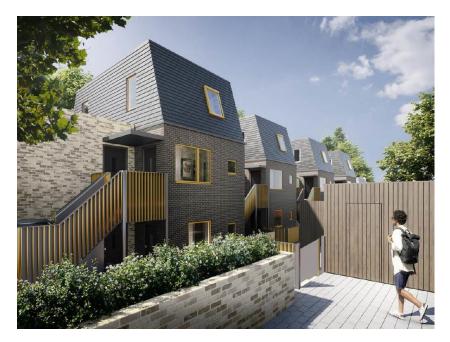

## SW17 / LEASEHOLD

THIS FANTASTIC, TWO-BEDROOM DUPLEX APARTMENT OFFERS APPROXIMATELY 834 SQ FT OF CAREFULLY CONSIDERED LUXURY ACCOMMODATION AND A WONDERFUL TERRACE LOCATED IN THE STUNNING CARPENTERS MEWS DEVELOPMENT, JUST A SHORT WALK FROM THE NORTHERN LINE IN TOOTING.

Carpenters Mews is in Tooting is one of London's most vibrant hotspots, known for its culture and style and lying within easy reach of Wandsworth, Clapham, and Wimbledon. From a host of artisan coffee shops and cafes to upmarket bars and restaurants. Tooting Broadway underground is a 4-minute walk where Northern Line connections are available, with direct links to London Bridge (21 Mins), Waterloo (via Kennington) - (21 Mins) and Bank (25 mins).