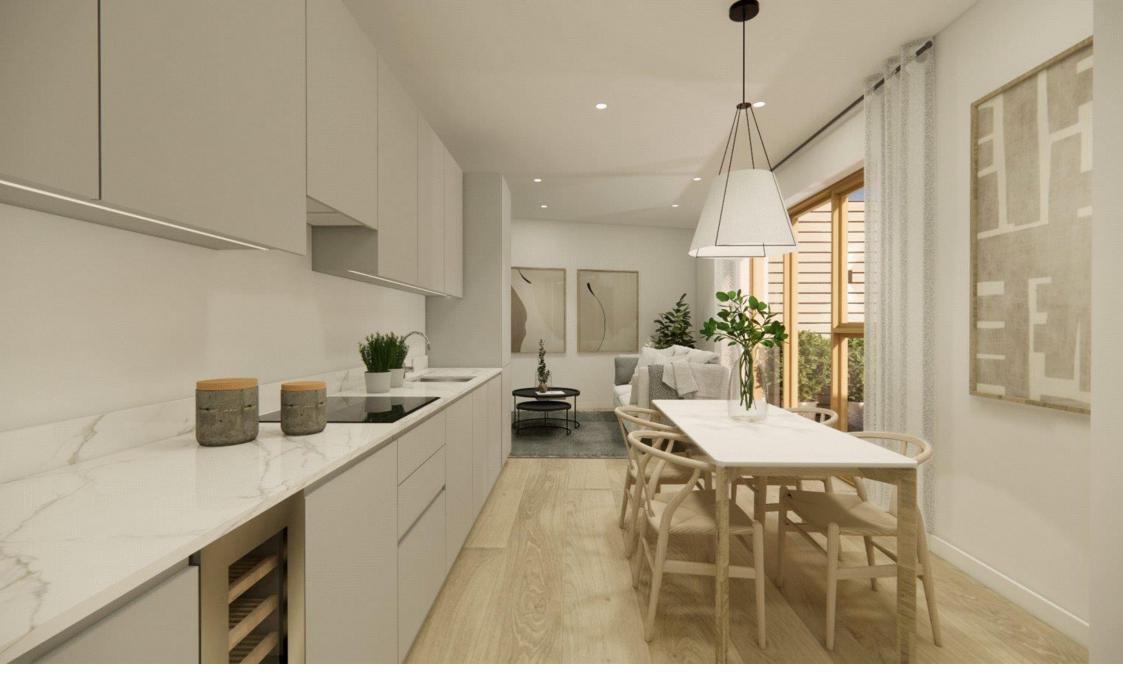

The contemporary design and exceptional finish that can be found throughout the property, begins in the generous entrance hall, complete with coat cupboard.

The left of the hallway opens into the fantastic kitchen/living room. The kitchen sits to the right and features Kitchenhaus Nobilia cabinetry for both base and wall units, integrated Bosch appliances, and smart quartzstone worktops, there is also a large storage cupboard. Comfortable seating and dining areas sit beside each other without compromise and look out through double sliding doors onto the lovely terrace, adding to the feel of light and style as well as flooding the room with an abundance of light. The terrace is decked and perfect for alfresco dining and low-maintenance gardening. A w/c completes the ground floor.