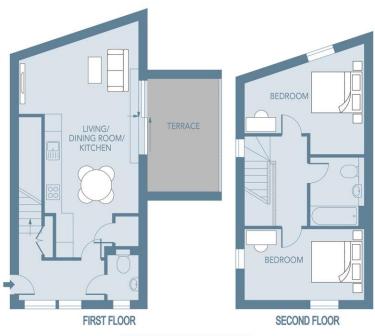

## APARTMENT 13, CARPENTERS MEWS

APPROXIMATE GROSS INTERNAL FLOOR AREA: 834 SQ FT - 77.5 SQ M

## FOR ILLUSTRATION PURPOSES ONLY

THIS FLOOR PLAN SHOULD BE USED AS A GENERAL OUTLINE FOR GUIDANCE ONLY AND DOES NOT CONSTITUTE BY WHOLE OR IN PART AN OFFER OR CONTRACT.

ANY MEDIDANG PURCHASES OR LESSEE SHOULD SATISTY THEMSELVES BY INSPECTION, SEARCHES, DROUBLES AND FULL SURFEY AS TO THE CORRECTIONS OF EACH STATEMENT.

ANY MEAN, MASSIMEMENTS OR SOFFAINCES QUICTIO DAKE APPROXIMATE AND SHOULD NOT BE USED TO VALUE A PROPERTY OF BE THE ASSES OF ALL OR LET.

**IMPORTANT**: We would like to inform prospective purchasers that these sales particulars have been prepared as a general guide only. A detailed survey has not been carried out, nor the services, appliances and fittings tested. Room sizes should not be relied upon for furnishing purposes and are approximate. If floor plans are included, they are for guidance purposes only and may not be to scale. If there are any important matters likely to affect your decision to buy, please contact us before viewing the property.