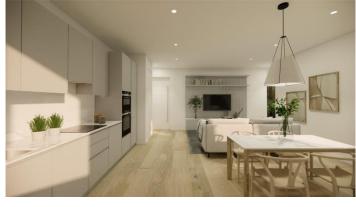

Carpenters Mews offers an exclusive collection of 17 stylish apartments in the heart of Tooting, yet within the sanctuary of a quiet gated development.

The contemporary design and exceptional finish that can be found throughout the property, begins when you step into the kitchen/living room where comfortable, spacious seating and dining areas provide a perfect space for everyday living and entertaining. The kitchen sits to the right and features Kitchenhaus Nobilia cabinetry for both base and wall units, integrated Bosch appliances, and smart quartzstone worktops; there is also a large storage cupboard. Past a further storage cupboard, the hallway opens onto the lovely balcony through double doors, fantastic for alfresco dining and low-maintenance gardening.