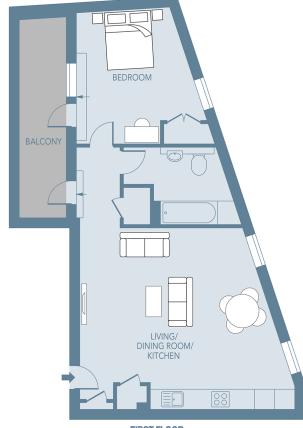

## APARTMENT 12,

APPROXIMATE GROSS INTERNAL FLOOR AREA: 597 SQ FT - 55.5 SQ M

## FIRST FLOOR

FOR ILLUSTRATION PURPOSES ONLY

THIS FLOOR PLAN SHOULD BE USED AS A GENERAL OUTLINE FOR GUIDANCE ONLY AND DOES NOT CONSTITUTE IN WHOLE OR IN PART AN OFFER OR CONTRACT.
ANY INTERIORING FURCHASES OR LESSES SHOULD SHOT WHIST THANSELVES BY INSPECTION, SEARCHES, ENDURIES AND FULL SURVEY AS TO THE CONSECTIORS OF EACH STATEMENT
ANY MARKS, MEASUREMENTS OR SOFT SHATES SOLVED AS PROPROMINATE, AND SHOULD NOT BE USED TO YOULD A PROPERTY OR BE THE ASSO SHOT ALED REIT.