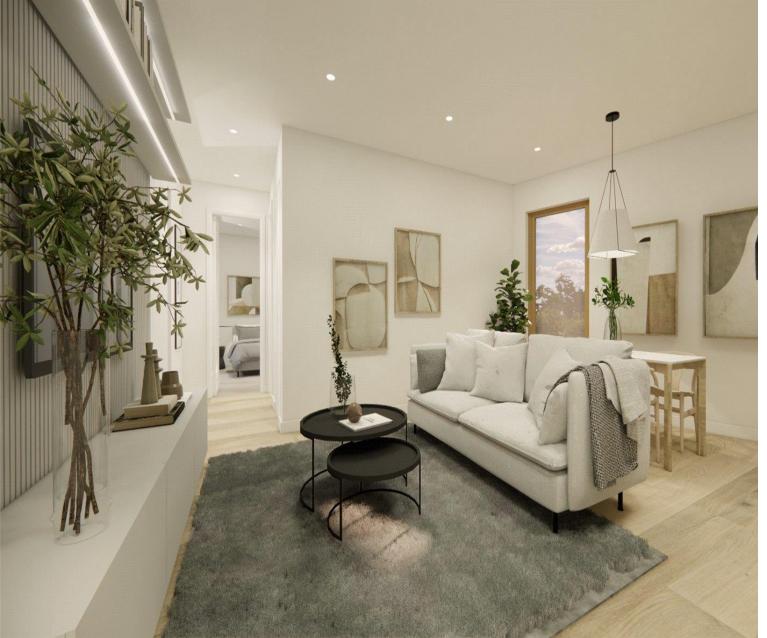

Carpenters Mews offers an exclusive collection of 17 stylish apartments in the heart of Tooting, yet within the sanctuary of a quiet gated development.

The contemporary design and exceptional finish that can be found throughout the property, begins when you step into the kitchen/living room where comfortable, spacious seating and dining areas provide a perfect space for everyday living and entertaining. The kitchen sits to the right and features Kitchenhaus Nobilia cabinetry for both base and wall units, integrated Bosch appliances, and smart quartzstone worktops; there is also a large storage cupboard. Past a further storage cupboard, the hallway opens onto the lovely balcony through double doors, fantastic for alfresco dining and low-maintenance gardening.