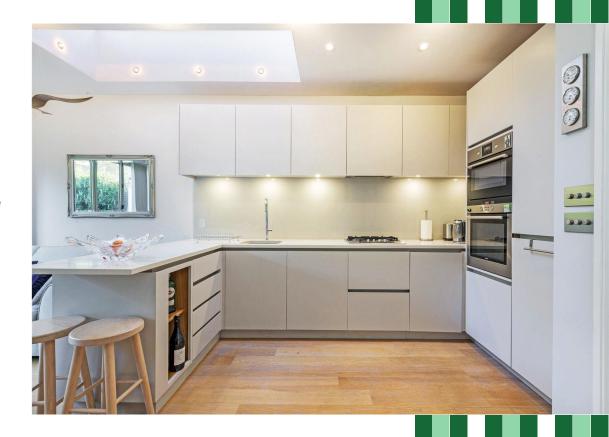

At the rear of the property is an impressive open-plan kitchen/reception room. The kitchen benefits from integrated appliances, Corian work surfaces, and a large skylight directly above, providing plenty of natural light. The reception area houses plenty of space for entertaining as well as everyday living, with room for a dining table and comfortable living space. One of the huge draws to this stunning flat are the glazed concertina doors, which run the full length of the back of the property, leading out into the attractive south-west-facing terraced garden, which is ideal for an indoor-outdoor entertaining lifestyle in the summer months.