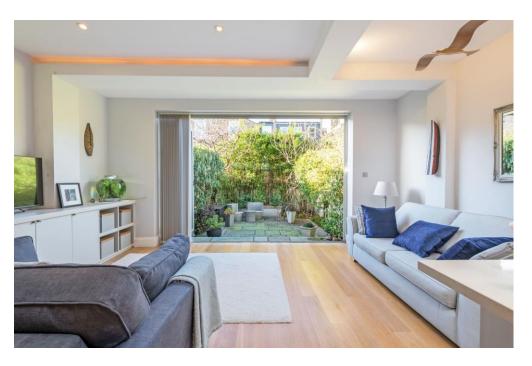

At the rear of the property is an impressive open-plan kitchen/reception room. The kitchen benefits from integrated appliances, Corian work surfaces, and a large skylight directly above, providing plenty of natural light. The reception area houses plenty of space for entertaining as well as everyday living, with room for a dining table and comfortable living space. One of the huge draws to this stunning flat are the glazed concertina doors, which run the full length of the back of the property, leading out into the attractive south-west-facing terraced garden, which is ideal for an indoor-outdoor entertaining lifestyle in the summer months.