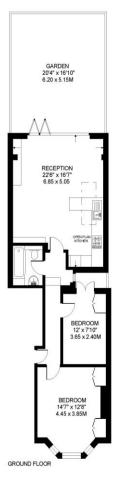

APPROXIMATE INTERNAL FLOOR AREA 723 SQ.FT / 67 SQ.M.

**IMPORTANT**: We would like to inform prospective purchasers that these sales particulars have been prepared as a general guide only. A detailed survey has not been carried out, nor the services, appliances and fittings tested. Room sizes should not be relied upon for furnishing purposes and are approximate. If floor plans are included, they are for guidance purposes only and may not be to scale. If there are any important matters likely to affect your decision to buy, please contact us before viewing the property.