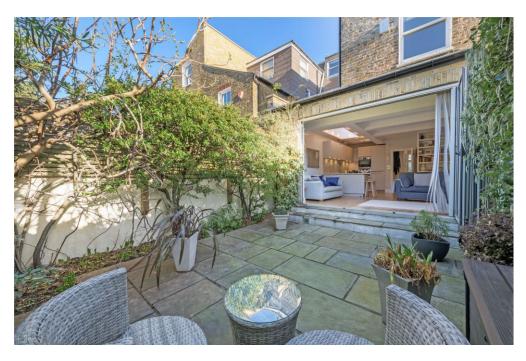

At the rear of the property is an impressive open-plan kitchen/reception room. The kitchen benefits from integrated appliances, Corian work surfaces, and a large skylight directly above, providing plenty of natural light. The reception area houses plenty of space for entertaining as well as everyday living, with room for a dining table and comfortable living space. One of the huge draws to this stunning flat are the glazed concertina doors, which run the full length of the back of the property, leading out into the attractive south-west-facing terraced garden, which is ideal for an indoor-outdoor entertaining lifestyle in the summer months.