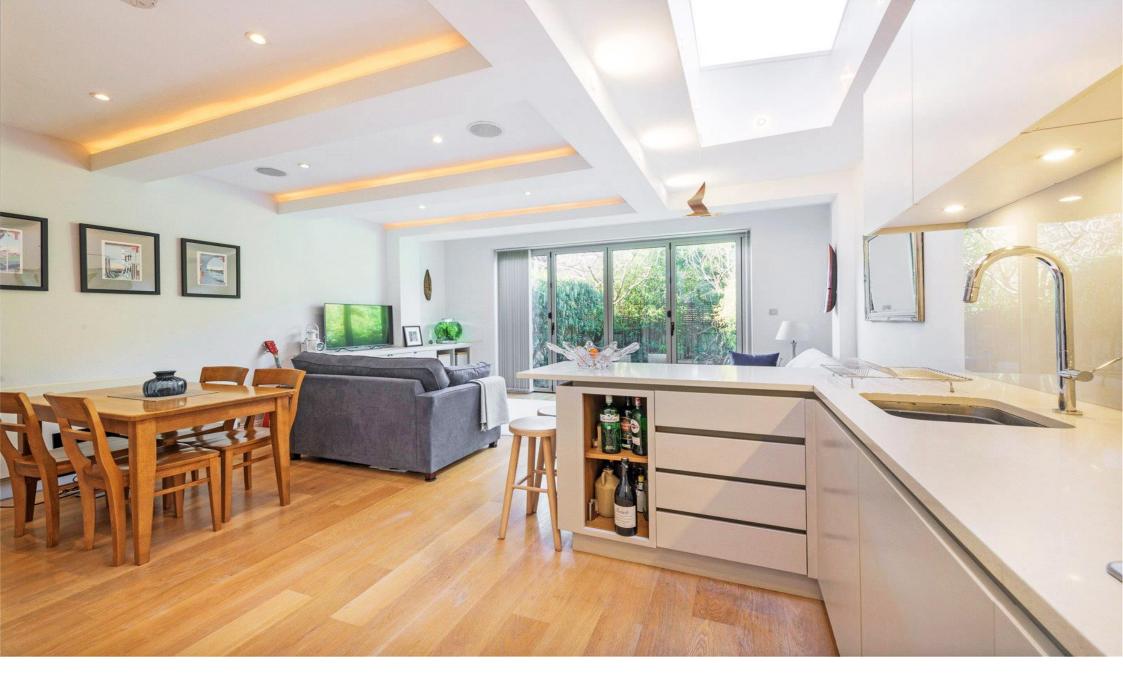

At the rear of the property is an impressive open-plan kitchen/reception room. The kitchen benefits from integrated appliances, Corian work surfaces, and a large skylight directly above, providing plenty of natural light. The reception area houses plenty of space for entertaining as well as everyday living, with room for a dining table and comfortable living space. One of the huge draws to this stunning flat are the glazed concertina doors, which run the full length of the back of the property, leading out into the attractive south-west-facing terraced garden, which is ideal for an indoor-outdoor entertaining lifestyle in the summer months.