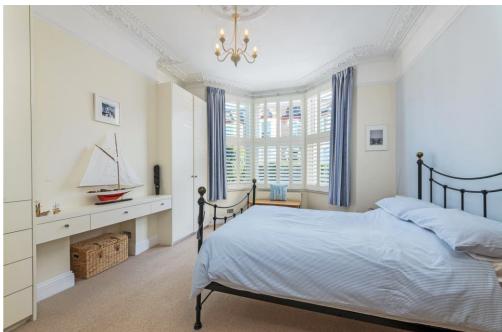

Located at the front of the flat are the two double bedrooms, both of which boast superb built-in storage. The primary bedroom features intricate cornicing and a large bay window, which floods the room with natural light. The second room features doors for direct access into a light well. Ideally located between the bedrooms and the open-plan kitchen and living space is the bathroom, finished with high-quality fittings and a bath with an over-head shower.