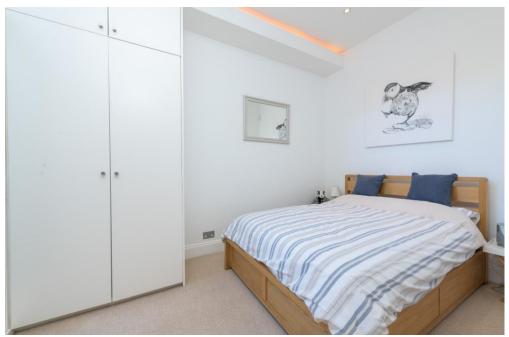

Located at the front of the flat are the two double bedrooms, both of which boast superb built-in storage. The primary bedroom features intricate cornicing and a large bay window, which floods the room with natural light. The second room features doors for direct access into a light well. Ideally located between the bedrooms and the open-plan kitchen and living space is the bathroom, finished with high-quality fittings and a bath with an over-head shower.