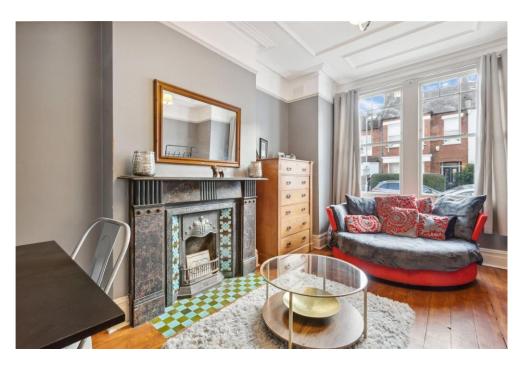

## SW12 / FREEHOLD

WELL-PRESENTED THROUGHOUT AND RETAINING MANY ORIGINAL FEATURES, THE PROPERTY BALANCES ORIGINAL VICTORIAN ARCHITECTURE WITH MORE CONTEMPORARY TOUCHES.

This lovely home offers over 2,100 sq ft of lateral accommodation arranged over three floors, including two wonderful ground floor reception rooms with high ceilings, ornate cornices and original fireplaces.