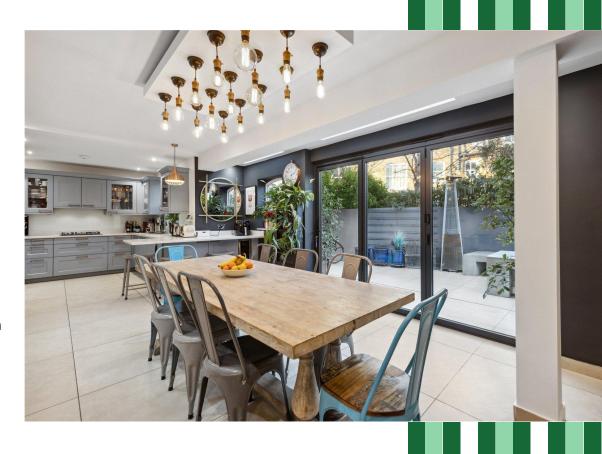

The heart of the home is the fabulous kitchen/ dining room which spans the entire width of the house, providing ample room to sit, dine and entertain. There are full height bi-folding doors which open directly onto the garden