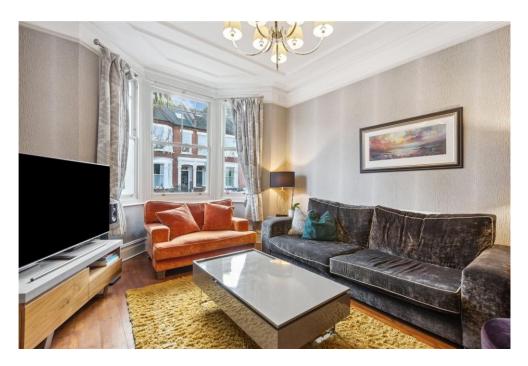

## SW12 / FREEHOLD

WELL-PRESENTED THROUGHOUT AND RETAINING MANY ORIGINAL FEATURES, THE PROPERTY BALANCES ORIGINAL VICTORIAN ARCHITECTURE WITH MORE CONTEMPORARY TOUCHES.

This lovely home offers over 2,100 sq ft of lateral accommodation arranged over three floors, including two wonderful ground floor reception rooms with high ceilings, ornate cornices and original fireplaces.