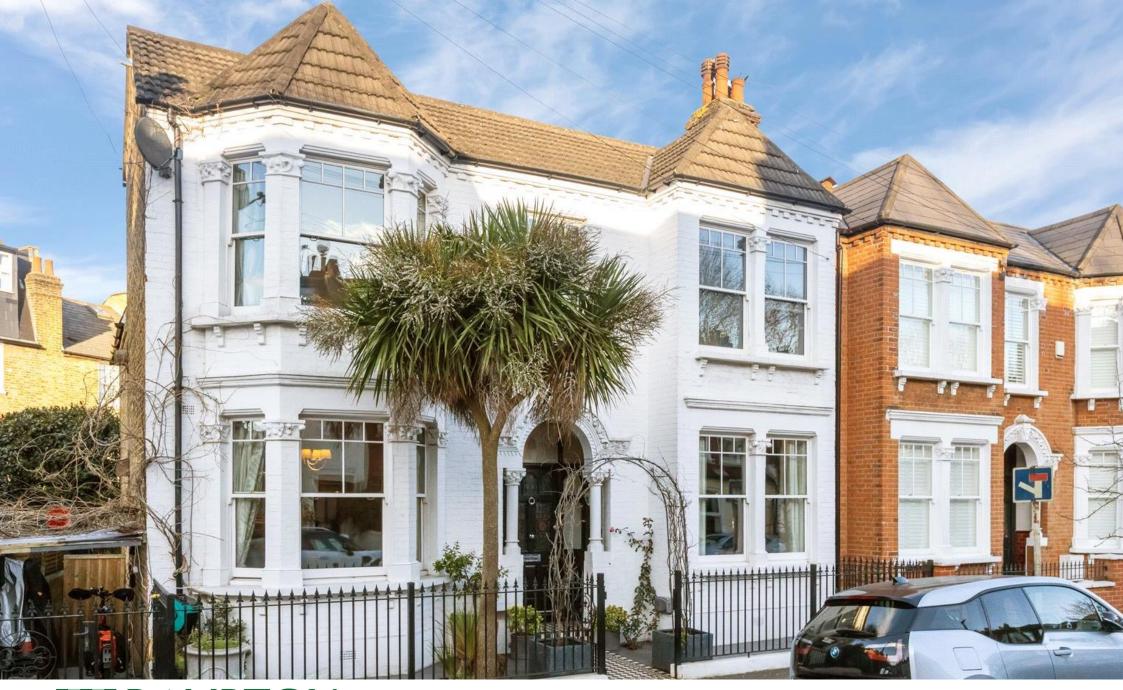

RAVENSLEA ROAD, SW12 / FREEHOLD

## SW12 / FREEHOLD

WELL-PRESENTED THROUGHOUT AND RETAINING MANY ORIGINAL FEATURES, THE PROPERTY BALANCES ORIGINAL VICTORIAN ARCHITECTURE WITH MORE CONTEMPORARY TOUCHES.

This lovely home offers over 2,100 sq ft of lateral accommodation arranged over three floors, including two wonderful ground floor reception rooms with high ceilings, ornate cornices and original fireplaces.