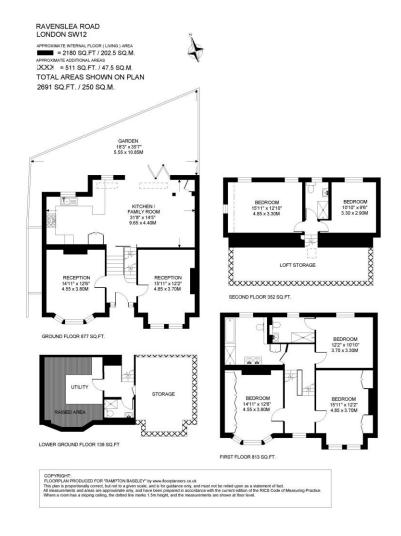

## SW12 / FREEHOLD

WELL-PRESENTED THROUGHOUT AND RETAINING MANY ORIGINAL FEATURES, THE PROPERTY BALANCES ORIGINAL VICTORIAN ARCHITECTURE WITH MORE CONTEMPORARY TOUCHES.

This lovely home offers over 2,100 sq ft of lateral accommodation arranged over three floors, including two wonderful ground floor reception rooms with high ceilings, ornate cornices and original fireplaces.

The heart of the home is the fabulous kitchen/ dining room which spans the entire width of the house, providing ample room to sit, dine and entertain. There are full height bi-folding doors which open directly onto the garden

Five generous double bedrooms are arranged over the two upper floors including a bright spacious principal bedroom to the rear of the house with an en-suite shower room together with a large family bathroom with a bath and over-sized glass enclosed shower.

Of particular note is the fabulous, low maintenance garden. Beautifully landscaped in a contemporary style, the wrap-around garden features a built-in seating area complete with firepit.

Stairs lead from the kitchen down to the basement where there is a further shower room/cloakroom, a utility room and a considerable amount of storage. There is also generous loft storage accessible from the top floor. The gated side-return provides ideal covered storage for bikes and buggies.

ROOMS | OPEN PLAN KITCHEN |
FOUR BATHROOMS | GARDEN |
UTILITY ROOM | STORAGE SPACE

FIVE BEDROOMS | TWO RECEPTION

Council Tax Band: G | EPC: C | Tenure: Freehold

**IMPORTANT:** We would like to inform prospective purchasers that these sales particulars have been prepared as a general guide only. A detailed survey has not been carried out, nor the services, appliances and fittings tested. Room sizes should not be relied upon for furnishing purposes and are approximate. If floor plans are included, they are for guidance purposes only and may not be to scale. If there are any important matters likely to affect your decision to buy, please contact us before viewing the property.