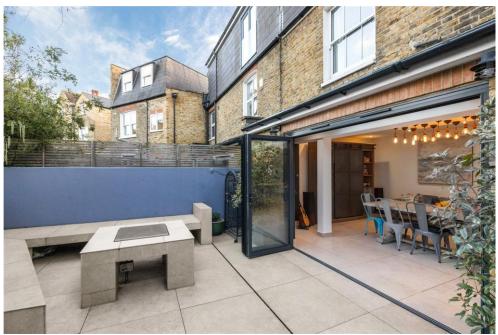

The heart of the home is the fabulous kitchen/ dining room which spans the entire width of the house, providing ample room to sit, dine and entertain. There are full height bi-folding doors which open directly onto the garden

Of particular note is the fabulous, low maintenance garden. Beautifully landscaped in a contemporary style, the wrap-around garden features a built-in seating area complete with firepit.

Stairs lead from the kitchen down to the basement where there is a further shower room/cloakroom, a utility room and a considerable amount of storage. There is also generous loft storage accessible from the top floor. The gated side-return provides ideal covered storage for bikes and buggies.