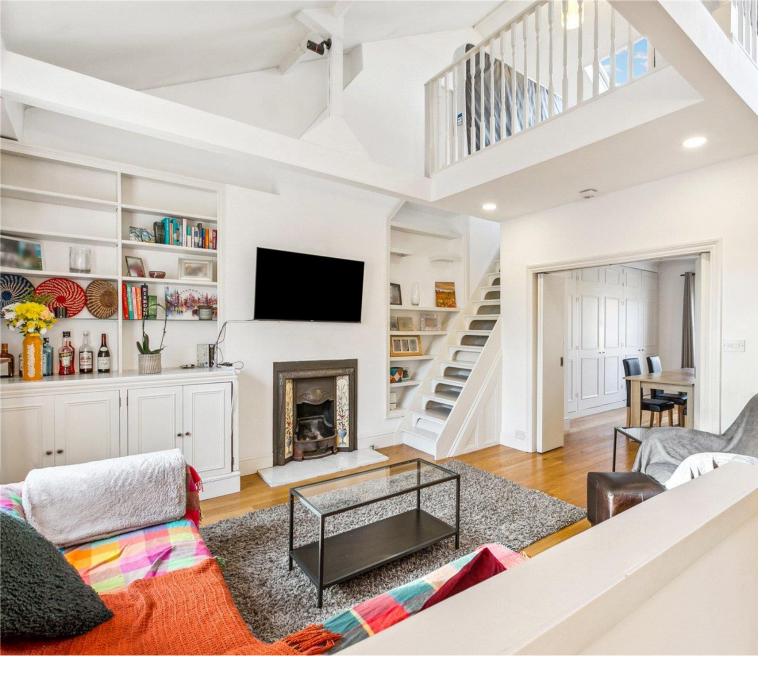

Accommodation comprises a wonderful double-height beamed and vaulted reception room with fitted cabinetry and a period style fireplace. Stairs lead up to a separate galleried study area. There is a large double bedroom to the rear overlooking the garden and a second bedroom/dining room off the reception room, together with a sleek contemporary open-plan kitchen and a modern bathroom.