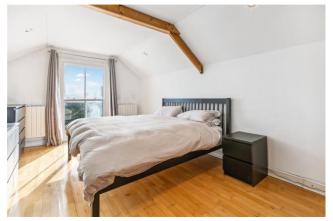

Accommodation comprises a wonderful double-height beamed and vaulted reception room with fitted cabinetry and a period style fireplace. Stairs lead up to a separate galleried study area. There is a large double bedroom to the rear overlooking the garden and a second bedroom/dining room off the reception room, together with a sleek contemporary open-plan kitchen and a modern bathroom.