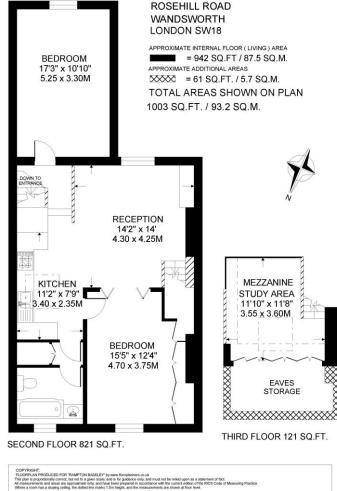

ARRANGED OVER THE TOP FLOOR OF AN ATTRACTIVE AND IMPOSING SEMI-DETACHED, BAY-FRONTED VICTORIAN HOUSE, THE PROPERTY OFFERS OVER 900 SQ FT OF FLEXIBLE ACCOMMODATION TOGETHER WITH SHARED USE OF THE SOUTH-FACING REAR GARDEN.

Accommodation comprises a wonderful double-height beamed and vaulted reception room with fitted cabinetry and a period style fireplace. Stairs lead up to a separate galleried study area. There is a large double bedroom to the rear overlooking the garden and a second bedroom/dining room off the reception room, together with a sleek contemporary open-plan kitchen and a modern bathroom.