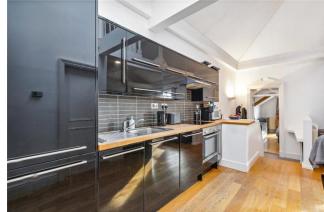

Accommodation comprises a wonderful double-height beamed and vaulted reception room with fitted cabinetry and a period style fireplace. Stairs lead up to a separate galleried study area. There is a large double bedroom to the rear overlooking the garden and a second bedroom/dining room off the reception room, together with a sleek contemporary open-plan kitchen and a modern bathroom.