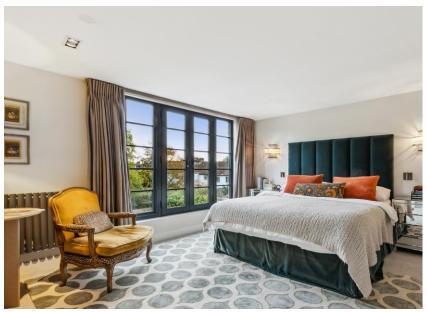

## SW18 / FREEHOLD

Six bedrooms are arranged over the two upper floors including a wonderful principal suite at the top of the house with a smart, contemporary en-suite shower room complete with an oversized, glass enclosed shower, together with a separate dressing room (or a further bedroom if required). There are four further bedrooms on the first floor, two of which are en-suite together with a family bathroom.