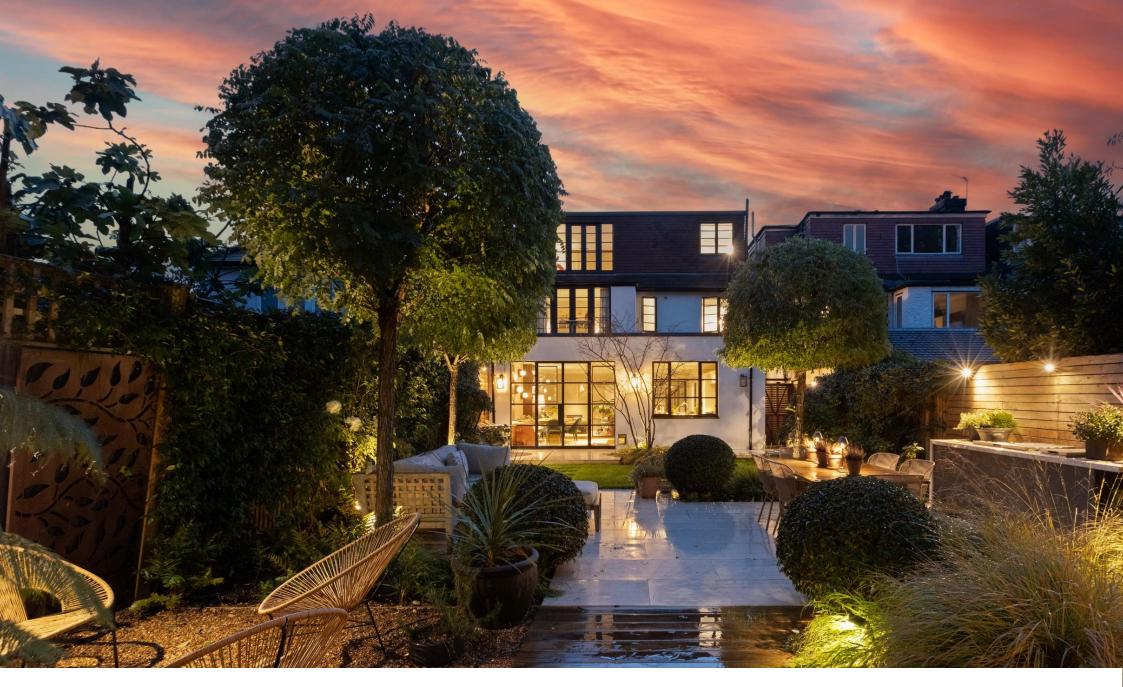

## SW18 / FREEHOLD

A STUNNING AND BEAUTIFULLY PRESENTED SEMI-DETACHED FAMILY HOME ON THIS HIGHLY SOUGHT-AFTER ROAD IN THE HEART OF THE MAGDALEN ESTATE, CLOSE TO THE OPEN SPACES OF WANDSWORTH COMMON.

Beautifully refurbished and extended by the current owners to the most exacting standard, the property extends to almost 2,900 sq ft (including garden studio), with off-street parking, a landscaped 52' garden and separate garden studio.

Of particular note is the sensational landscaped rear garden filled with shrubs, plants and trees, cleverly curated to provide and oasis ideal for summer entertaining and featuring two large, tiled patio areas, separated by a lawn, an outdoor kitchen together with a dining area and a large deck from which to soak up the last of the afternoon sun. A purpose-built garden studio sits against the far wall and provides a useful place from which to work, or to be used as occasional guest accommodation if required. There is also extensive garden storage tucked away at the back of the garden.