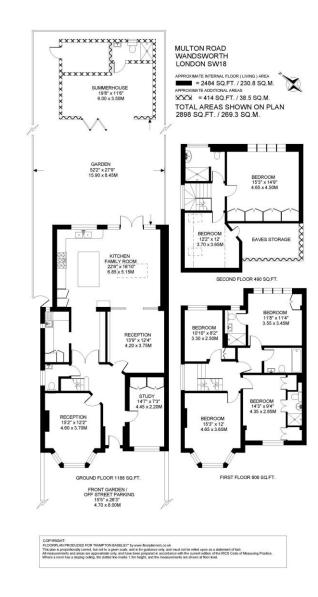

## SW18 / FREEHOLD

A STUNNING AND BEAUTIFULLY PRESENTED SEMI-DETACHED FAMILY HOME ON THIS HIGHLY SOUGHT-AFTER ROAD IN THE HEART OF THE MAGDALEN ESTATE, CLOSE TO THE OPEN SPACES OF WANDSWORTH COMMON.

Beautifully refurbished and extended by the current owners to the most exacting standard, the property extends to almost 2,900 sq ft (including garden studio), with off-street parking, a landscaped 52' garden and separate garden studio.

Striking a balance between contemporary design and more traditional features, the heart of the home is the generous living space arranged over the entire ground floor of the house, including a smart, formal reception room with a polished oak herringbone floor, working fireplace and a deep bay window which floods the room with natural light. A useful study sits to the other side of the entrance hall

To the rear of the house is a full width kitchen/dining space, lit from above by a large roof light and featuring a bespoke kitchen with integrated appliances, a central quartz topped island and breakfas bar and matching herringbone parquet flooring. There is ample room to sit, eat and entertain 10-12 guests and a further, less formal sitting area is divided from the dining area by full height glazed Crittall style dividers. Glazed Crittall style French doors lead directly on to the garden. A utility room (complete with original milk hatch) and a downstairs cloakroom complete the ground floor accommodation.

## SIX BEDROOMS | TWO RECEPTION ROOMS | THREE BATHROOMS | OPEN PLAN KITCHEN |

SEMI-DETACHED | FREEHOLD | OFF STREET PARKING | GARDEN STUDIO | GARDEN | STUDY | EAVES STORAGE

## SW18 / FREEHOLD

Six bedrooms are arranged over the two upper floors including a wonderful principal suite at the top of the house with a smart, contemporary en-suite shower room complete with an oversized, glass enclosed shower, together with a separate dressing room (or a further bedroom if required). There are four further bedrooms on the first floor, two of which are en-suite together with a family bathroom.

Of particular note is the sensational landscaped rear garden filled with shrubs, plants and trees, cleverly curated to provide and oasis ideal for summer entertaining and featuring two large, tiled patio areas, separated by a lawn, an outdoor kitchen together with a dining area and a large deck from which to soak up the last of the afternoon sun. A purpose-built garden studio sits against the far wall and provides a useful place from which to work, or to be used as occasional guest accommodation if required. There is also extensive garden storage tucked away at the back of the garden.