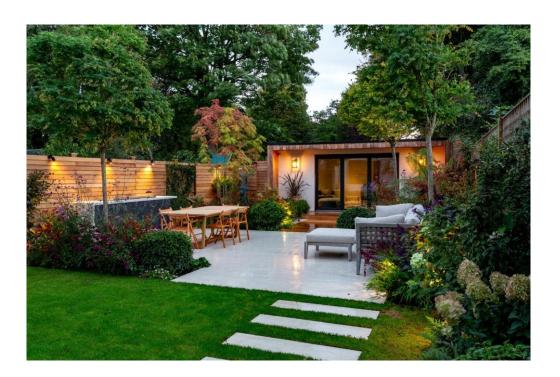

Of particular note is the sensational landscaped rear garden filled with shrubs, plants and trees, cleverly curated to provide and oasis ideal for summer entertaining and featuring two large, tiled patio areas, separated by a lawn, an outdoor kitchen together with a dining area and a large deck from which to soak up the last of the afternoon sun. A purpose-built garden studio sits against the far wall and provides a useful place from which to work, or to be used as occasional guest accommodation if required. There is also extensive garden storage tucked away at the back of the garden.