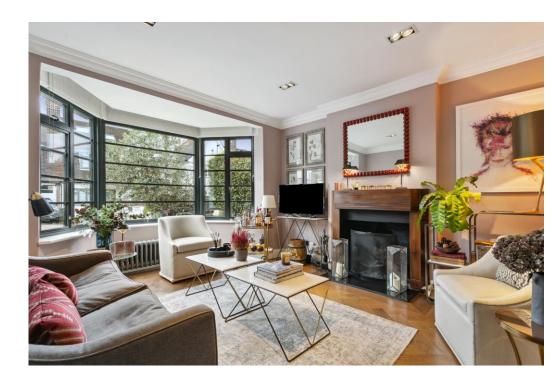

Striking a balance between contemporary design and more traditional features, the heart of the home is the generous living space arranged over the entire ground floor of the house, including a smart, formal reception room with a polished oak herringbone floor, working fireplace and a deep bay window which floods the room with natural light. A useful study sits to the other side of the entrance hall