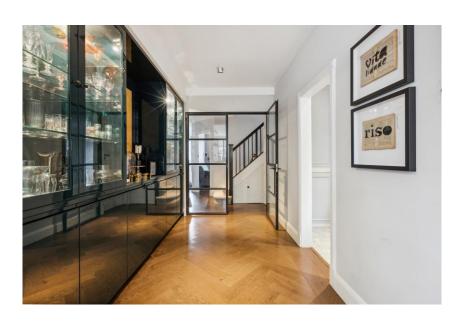

Striking a balance between contemporary design and more traditional features, the heart of the home is the generous living space arranged over the entire ground floor of the house, including a smart, formal reception room with a polished oak herringbone floor, working fireplace and a deep bay window which floods the room with natural light. A useful study sits to the other side of the entrance hall