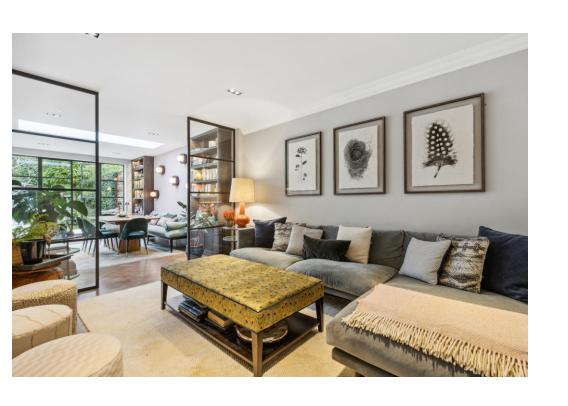

Striking a balance between contemporary design and more traditional features, the heart of the home is the generous living space arranged over the entire ground floor of the house, including a smart, formal reception room with a polished oak herringbone floor, working fireplace and a deep bay window which floods the room with natural light. A useful study sits to the other side of the entrance hall