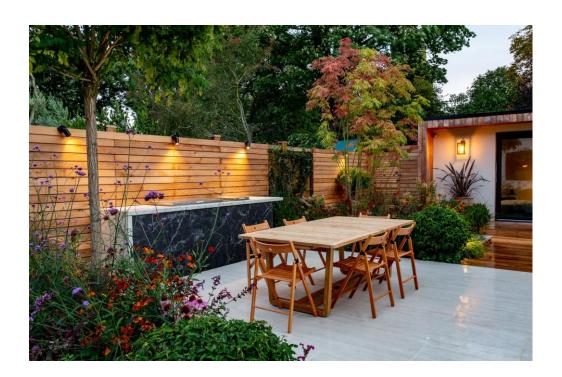

Of particular note is the sensational landscaped rear garden filled with shrubs, plants and trees, cleverly curated to provide and oasis ideal for summer entertaining and featuring two large, tiled patio areas, separated by a lawn, an outdoor kitchen together with a dining area and a large deck from which to soak up the last of the afternoon sun. A purpose-built garden studio sits against the far wall and provides a useful place from which to work, or to be used as occasional guest accommodation if required. There is also extensive garden storage tucked away at the back of the garden.