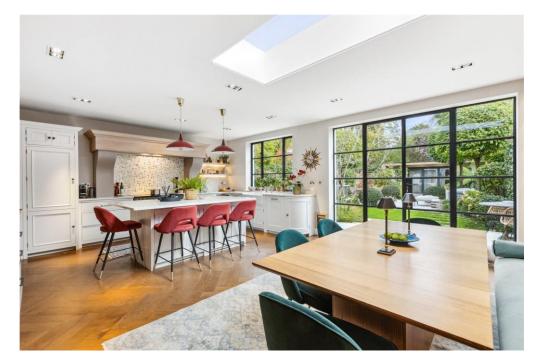

To the rear of the house is a full width kitchen/dining space, lit from above by a large roof light and featuring a bespoke kitchen with integrated appliances, a central quartz topped island and breakfas bar and matching herringbone parquet flooring. There is ample room to sit, eat and entertain 10-12 guests and a further, less formal sitting area is divided from the dining area by full height glazed Crittall style dividers. Glazed Crittall style French doors lead directly on to the garden. A utility room (complete with original milk hatch) and a downstairs cloakroom complete the ground floor accommodation.