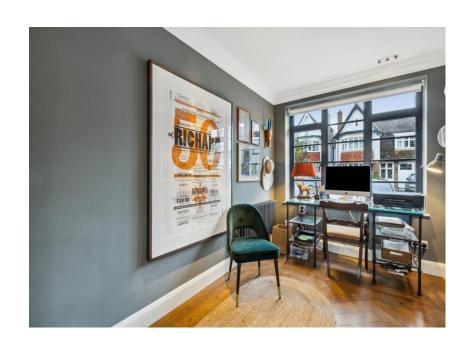

Striking a balance between contemporary design and more traditional features, the heart of the home is the generous living space arranged over the entire ground floor of the house, including a smart, formal reception room with a polished oak herringbone floor, working fireplace and a deep bay window which floods the room with natural light. A useful study sits to the other side of the entrance hall