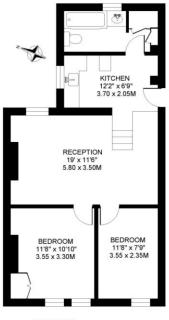

## BELLEVILLE ROAD BATTERSEA LONDON SW11

APPROXIMATE INTERNAL FLOOR (LIVING) AREA 613 SQ.FT / 56.9 SQ.M.

FIRST FLOOR

COPPRIGNET.

ROCHEAU RECOURSE FOR "RAMPTON SMELET" by www.floorplanners.co.uit.
ROCHEAU RECOURSE FOR "RAMPTON SMELET" by www.floorplanners.co.uit.
Rocheau Reproducedly comed, but me the in given such and with the galactic ordy, and such such less report for the comer defined order.