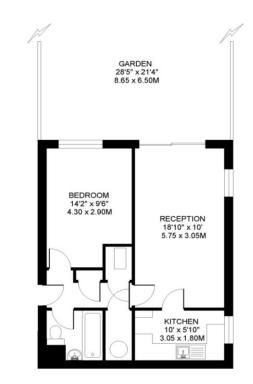

## KINGHAM CLOSE, SW18 / LEASEHOLD

No.

APPROXIMATE INTERNAL FLOOR (LIVING) AREA 494 SQ.FT. / 45.9 SQ.M.

To the right of the entrance hall is a generous double bedroom with views out to the garden. Adjacent is the excellent dual aspect living/dining room with sliding doors that flood the room with light and lead out to the lovely and spacious garden area, perfect for alfresco dining and low-maintenance gardening. To the front of the reception room is the kitchen which includes plenty of wall and base units. A good-sized bathroom completes the property.