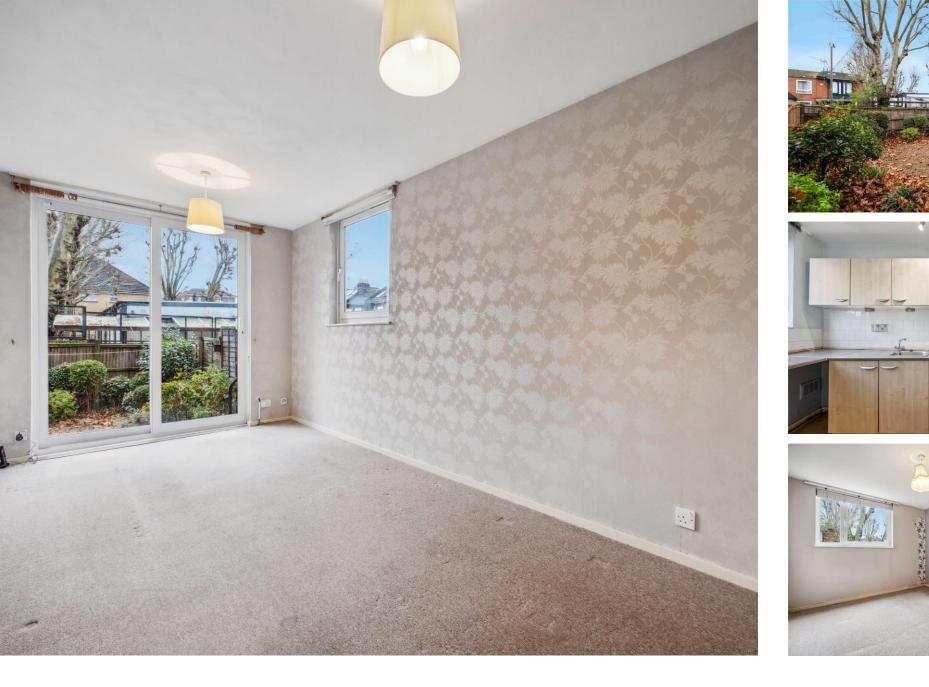

## LOCATED IN THE HEART OF EARLSFIELD, THIS ONE-BEDROOM PROPERTY OFFERS APPROXIMATELY 494 SQ FT OF ACCOMMODATION WITH WONDERFUL POTENTIAL. A FANTASTIC OPPORTUNITY WITH THE 28 FT GARDEN BEING OF PARTICULAR NOTE AND FEATURING MATURE SHRUBBERY AND A PATIO.

To the right of the entrance hall is a generous double bedroom with views out to the garden. Adjacent is the excellent dual aspect living/dining room with sliding doors that flood the room with light and lead out to the lovely and spacious garden area, perfect for alfresco dining and low-maintenance gardening. To the front of the reception room is the kitchen which includes plenty of wall and base units. A good-sized bathroom completes the property.