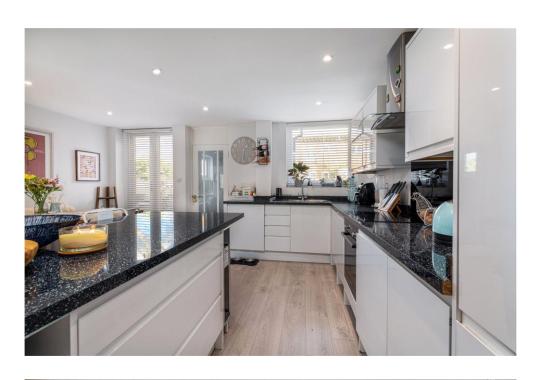

On the ground floor of the property is an open plan kitchen / dining room which benefits from a breakfast island and wooden flooring. This is the perfect space for everyday family living and entertaining with plenty of space for a dining table. The kitchen itself is well equipped with a range of wall and base units and fully integrated appliances. A useful W/C can be found just off the kitchen.