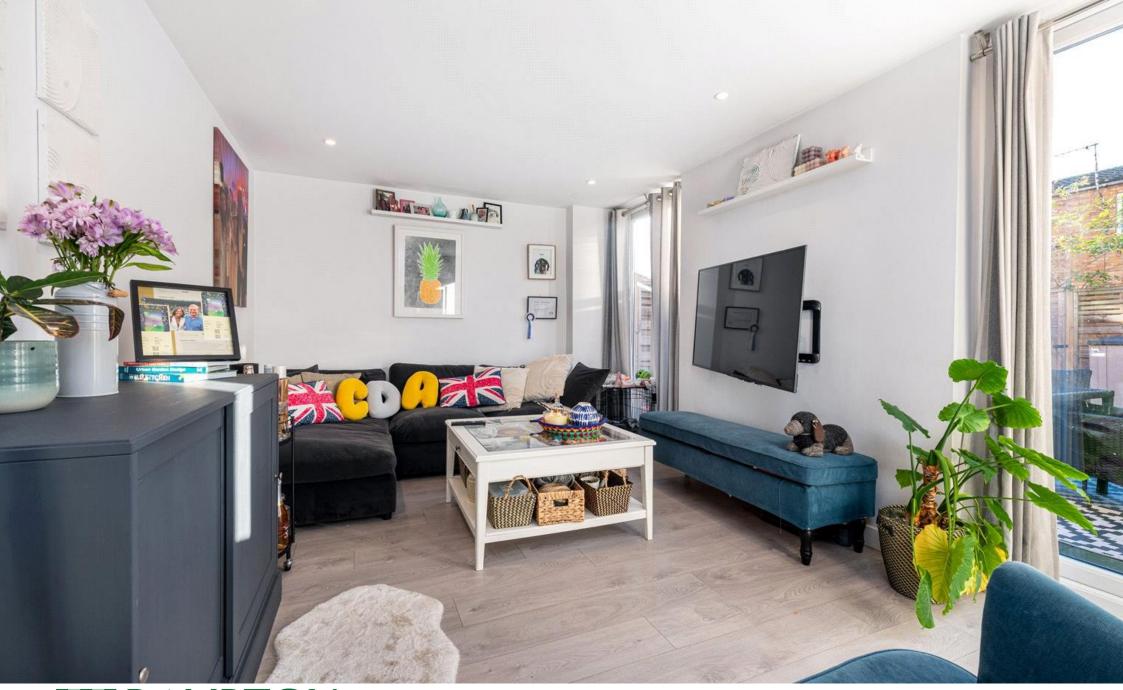

The kitchen leads through to a good-sized reception room which is perfect for entertaining guests with direct access onto the patioed garden. The garden provides plenty of space for outdoor furniture as well as potted planters and shrubbery. A home office can also be found in the garden which is ideal for both working from home and additional storage space.

TWO BEDROOMS | TWO ENSUITE
BATHROOMS | KITCHEN / DINING
ROOM | RECEPTION ROOM
| SEPARATE WC | GARDEN | HOME
OFFICE

Council Tax Band: D | EPC: D | Tenure: Freehold

EVESHAM WAY BATTERSEA LONDON SW11

APPROXIMATE INTERNAL FLOOR (LIVING) AREA