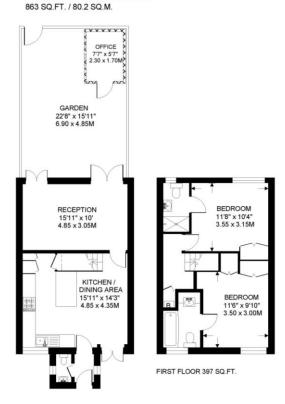

On the ground floor of the property is an open plan kitchen / dining room which benefits from a breakfast island and wooden flooring. This is the perfect space for everyday family living and entertaining with plenty of space for a dining table. The kitchen itself is well equipped with a range of wall and base units and fully integrated appliances. A useful W/C can be found just off the kitchen.

The kitchen leads through to a good-sized reception room which is perfect for entertaining guests with direct access onto the patioed garden. The garden provides plenty of space for outdoor furniture as well as potted planters and shrubbery. A home office can also be found in the garden which is ideal for both working from home and additional storage space.

On the first floor of the property is two bright and spacious double bedrooms, both of which offer ensuite bathrooms and built-in wardrobes.

This fantastic property is situated on Evesham Road conveniently located close to Clapham Junction Overground station. The shops and restaurants on Battersea Park Road and Lavender Hill are close by and transport north of the river and to the City can be found on Battersea Park Road and Battersea Bridge Road. Clapham Junction provides further transport and Clapham Common is just a short walk away, as are a number of popular state and private schools, subject to catchment each year.

TWO BEDROOMS | TWO ENSUITE
BATHROOMS | KITCHEN / DINING
ROOM | RECEPTION ROOM
| SEPARATE WC | GARDEN | HOME
OFFICE

Council Tax Band: D | EPC: D | Tenure: Freehold

EVESHAM WAY BATTERSEA LONDON SW11

APPROXIMATE INTERNAL FLOOR (LIVING) AREA

= 821 SQ.FT / 76.3 SQ.M.

APPROXIMATE ADDITIONAL AREAS

CXXX = 42 SQ.FT. / 3.9 SQ.M.

TOTAL AREAS SHOWN ON PLAN

GROUND FLOOR 424 SQ.FT.

COPPIGET:

ACCIPILAT PRODUCCIO FOR "PAMPTON BABELET" y syvere florogistenero, cuis, 