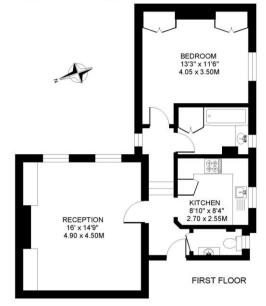

#### EARLSFIELD ROAD WANDSWORTH LONDON SW18

APPROXIMATE INTERNAL FLOOR (LIVING) AREA 642 SQ.FT / 59.6 SQ.M.

#### COPYRIGHT:

FLOORPLAN PRODUCED FOR "RAMPTON BASELEY" by www.floorplanners.co.uk

This plan is proportionally correct, but not to a given scale, and is for guidance only, and must not be relied upon as a statement of fact. All measurements and areas are approximate only, and have been prepared in accordance with the current edition of the RICS Code of Measuring Practice Where a room has a sloping ceiling, the dotted line marks 1.5 m height, and the measurements are shown at floor level.