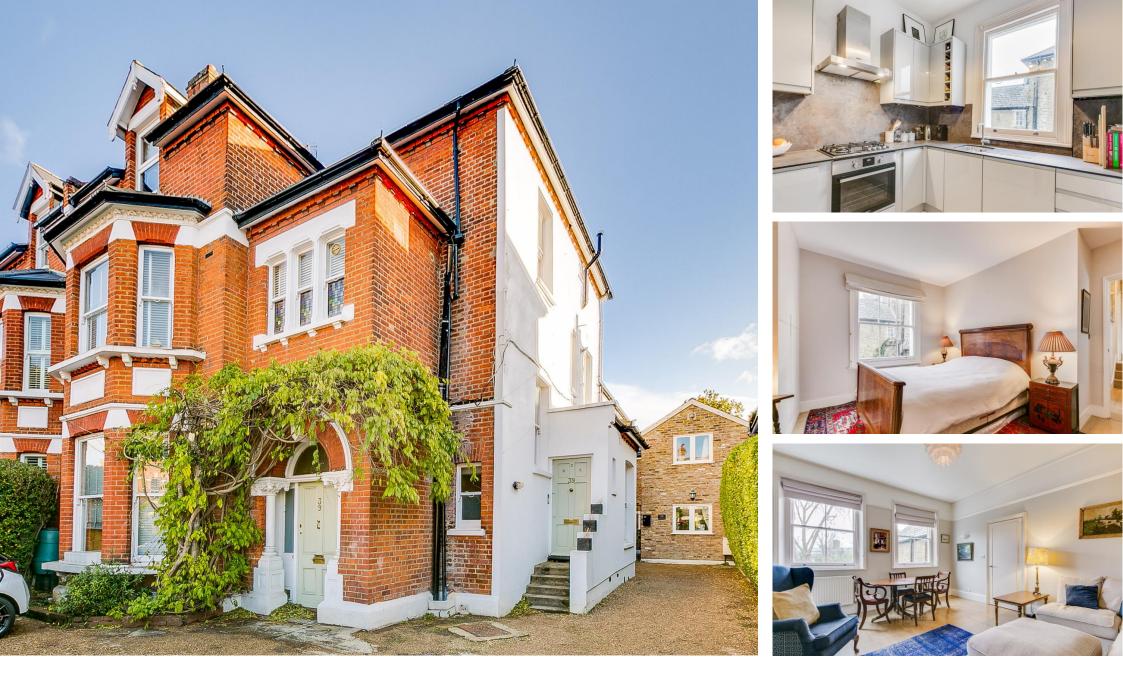

## LOCATED ON THE FIRST FLOOR OF A WONDERFUL VICTORIAN BUILDING, IS THIS IMMACULATE ONE-BEDROOM FLAT, MEASURING APPROXIMATELY 642 SQ. FT AND BEAUTIFULLY PRESENTED, IT HAS AN EXCELLENT FEELING OF LIGHT AND SPACE THROUGHOUT.

To the left of the entrance hall is the spacious reception room featuring two lars sash windows providing an abundance of natural light, a stunning period fireplace and built-in cabinetry flanking the chimney breast. There is ample spa for both living and dining, perfect for entertaining. Opposite is the kitchen which has been tastefully finished, fitted with plenty of gloss wall and base units and modern integrated appliances. A large double bedroom benefits from fitted wardrobes and a quiet location being positioned to the rear of the building. Completing the property is a contemporary bathroom with bath and walk in shower, and a separate toilet.

Additionally, the flat offers allocated off-street parking for one car.

This attractive property is well located for the open spaces of Wandsworth Common. The amenities and more extensive shopping are available at The Southside Centre and transport links are good with Wandsworth Town and Clapham Junction stations nearby, providing services to Victoria and Waterloo.