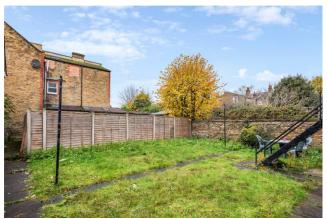

THIS HANDSOME, DOUBLE-FRONTED PROPERTY OF 4,508 SQ FT IS SET ON THE SOUGHT-AFTER ELMBOURNE ROAD ON TOOTING BEC COMMON. CURRENTLY SPLIT INTO TWELVE STUDIO FLATS WITH TWO SHARED BATHROOMS, THE PROPERTY BENEFITS FROM A LARGE GARDEN OF 30 BY 36 FT WITH GARDEN STORAGE AND SIDE ACCESS. ALSO OF NOTE IS ITS PRIME POSITION WITHIN THE HEAVER ESTATE, OVERLOOKING TOOTING BEC COMMON.

The property is being sold as an on-going rental investment which currently has approximately 50% occupancy.

It also offers the incoming owner the potential to develop into a number of apartments, including a separate dwelling to the rear of the garden, subject to the usual consents.