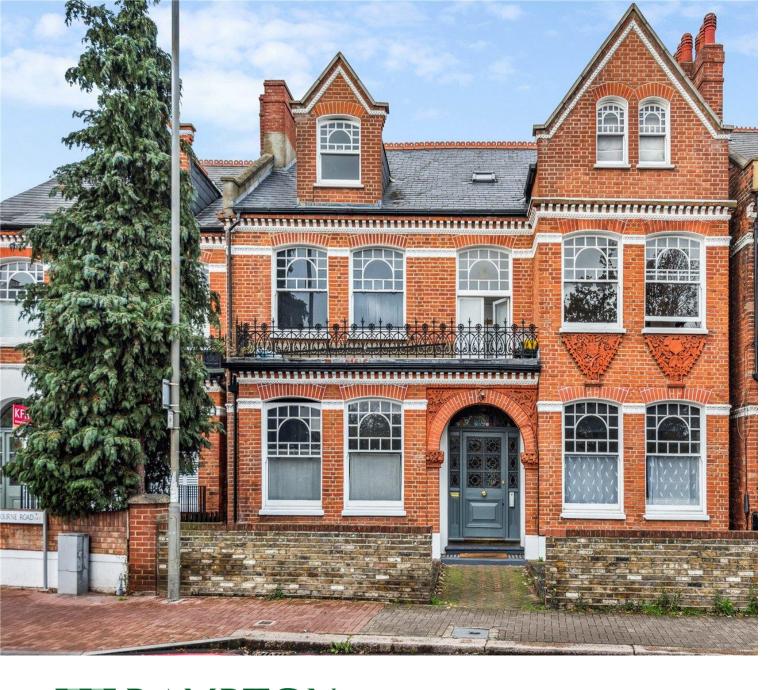

THIS HANDSOME, DOUBLE-FRONTED PROPERTY OF 4,508 SQ FT IS SET ON THE SOUGHT-AFTER ELMBOURNE ROAD ON TOOTING BEC COMMON. CURRENTLY SPLIT INTO TWELVE STUDIO FLATS WITH TWO SHARED BATHROOMS, THE PROPERTY BENEFITS FROM A LARGE GARDEN OF 30 BY 36 FT WITH GARDEN STORAGE AND SIDE ACCESS. ALSO OF NOTE IS ITS PRIME POSITION WITHIN THE HEAVER ESTATE, OVERLOOKING TOOTING BEC COMMON.