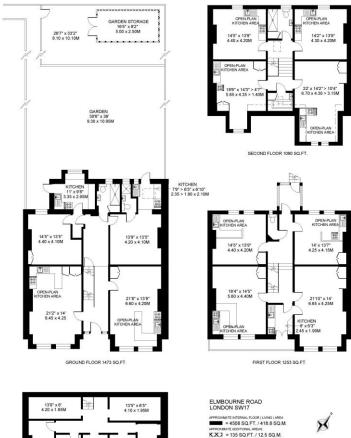

THIS HANDSOME, DOUBLE-FRONTED PROPERTY OF 4,508 SQ FT IS SET ON THE SOUGHT-AFTER ELMBOURNE ROAD ON TOOTING BEC COMMON. CURRENTLY SPLIT INTO TWELVE STUDIO FLATS WITH TWO SHARED BATHROOMS, THE PROPERTY BENEFITS FROM A LARGE GARDEN OF 30 BY 36 FT WITH GARDEN STORAGE AND SIDE ACCESS. ALSO OF NOTE IS ITS PRIME POSITION WITHIN THE HEAVER ESTATE, OVERLOOKING TOOTING BEC COMMON.

The property is being sold as an on-going rental investment which currently has approximately 50% occupancy.

It also offers the incoming owner the potential to develop into a number of apartments, including a separate dwelling to the rear of the garden, subject to the usual consents.