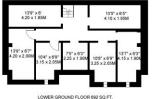

THIS HANDSOME, DOUBLE-FRONTED PROPERTY OF 4,508 SQ FT IS SET ON THE SOUGHT-AFTER ELMBOURNE ROAD ON TOOTING BEC COMMON. CURRENTLY SPLIT INTO TWELVE STUDIO FLATS WITH TWO SHARED BATHROOMS, THE PROPERTY BENEFITS FROM A LARGE GARDEN OF 30 BY 36 FT WITH GARDEN STORAGE AND SIDE ACCESS. ALSO OF NOTE IS ITS PRIME POSITION WITHIN THE HEAVER ESTATE, OVERLOOKING TOOTING BEC COMMON.

The property is being sold as an on-going rental investment which currently has approximately 50% occupancy.

It also offers the incoming owner the potential to develop into a number of apartments, including a separate dwelling to the rear of the garden, subject to the usual consents.