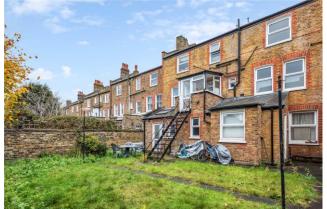

THIS HANDSOME, DOUBLE-FRONTED PROPERTY OF 4,508 SQ FT IS SET ON THE SOUGHT-AFTER ELMBOURNE ROAD ON TOOTING BEC COMMON. CURRENTLY SPLIT INTO TWELVE STUDIO FLATS WITH TWO SHARED BATHROOMS, THE PROPERTY BENEFITS FROM A LARGE GARDEN OF 30 BY 36 FT WITH GARDEN STORAGE AND SIDE ACCESS. ALSO OF NOTE IS ITS PRIME POSITION WITHIN THE HEAVER ESTATE, OVERLOOKING TOOTING BEC COMMON.

The property is being sold as an on-going rental investment which currently has approximately 50% occupancy.

It also offers the incoming owner the potential to develop into a number of apartments, including a separate dwelling to the rear of the garden, subject to the usual consents.