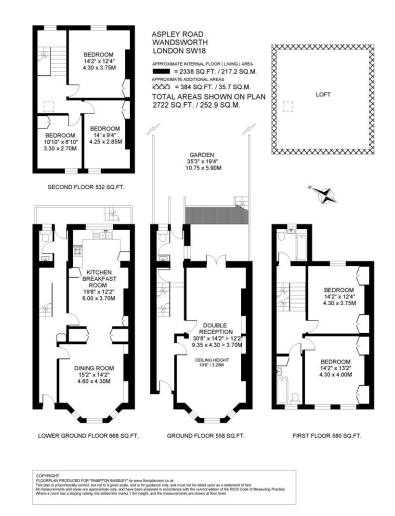

## AN ATTRACTIVE FOUR STOREY VICTORIAN FAMILY HOME ON THIS HIGHLY DESIRABLE ROAD WITHIN EASY REACH OF THE GREEN SPACES OF WANDSWORTH COMMON.

Offering over 2,300 sq ft of accommodation and retaining many original period features, unusually for a property of this type, there are two full floors of reception and entertaining space together with a deep rear garden.

Council Tax Band: G | EPC: D | Tenure: Freehold

**IMPORTANT**: We would like to inform prospective purchasers that these sales particulars have been prepared as a general guide only. A detailed survey has not been carried out, nor the services, appliances and fittings tested. Room sizes should not be relied upon for furnishing purposes and are approximate. If floor plans are included, they are for guidance purposes only and may not be to scale. If there are any important matters likely to affect your decision to buy, please contact us before viewing the property.