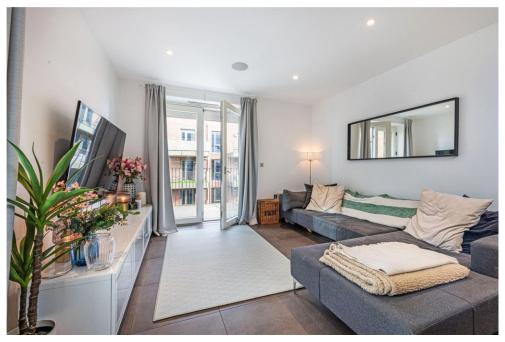

Located opposite the second bedroom is a useful built-in storage space as well as a contemporary family bathroom with a bath and overhead shower.

A large open plan living room / kitchen with tiled flooring can be found at the rear of the property and offers plenty of space for both a dining table and comfortable seating area. The smart kitchen benefits from composite stone worktops, both wall and base units, fully integrated appliances and access to a private balcony with far reaching views across London and the local green spaces.