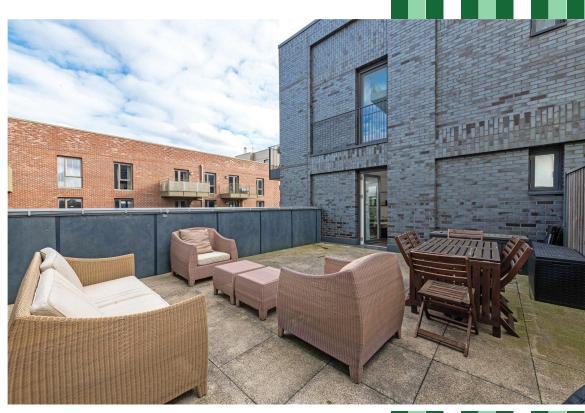

A HUGE DRAW TO THIS FANTASTIC HOUSE IS THE DUAL BALCONIES AND LARGE ROOF TERRACE WHICH IS IDEAL FOR ALFRESCO DINING AND ENTERTAINING.

The property offers two generously sized bedrooms. The principal bedroom boasts an ensuite bathroom, built-in wardrobes, and access to a private balcony, while the second bedroom features a charming Juliette balcony.

In addition to the private balcony, there is direct access to a spacious roof terrace with ample space for outdoor furniture and decorative planters, creating an exceptional area for outdoor dining and entertaining.