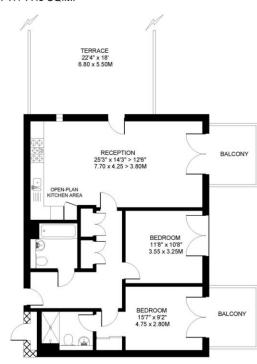

APPROXIMATE INTERNAL FLOOR (LIVING) AREA = 827 SQ.FT. / 76.8 SQ.M. APPROXIMATE ADDITIONAL AREAS XXXX = 5 SQ.FT. / 0.5 SQ.M. TOTAL AREAS SHOWN ON PLAN 832 SQ.FT. / 77.3 SQ.M.

FOUTH FLOOR

COPYRIGHT: FLOGPLAN PRODUCED FOR "RAMPTON BASELEY" by www.floorplanners.co.uk This plan is proportionally correct, but not to a given scale, and is for guidance only, and must not be relied upon as a statement of fact. All measurements and areas are approximate only, and have been prepared in accordance with the current edition of the RICS Code of Measuring Practice. Where a room thas a sloping colling. In dotted line marks 1.5m height, and the measurements are shown at floor level.