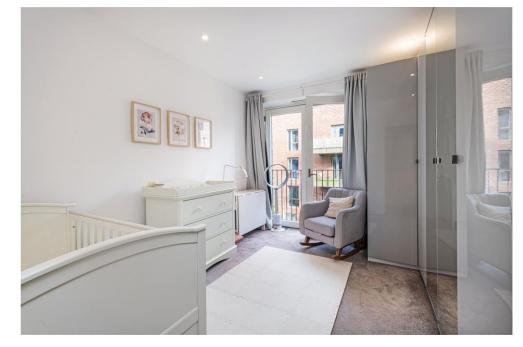

A HUGE DRAW TO THIS FANTASTIC HOUSE IS THE DUAL BALCONIES AND LARGE ROOF TERRACE WHICH IS IDEAL FOR ALFRESCO DINING AND ENTERTAINING.

The property offers two generously sized bedrooms. The principal bedroom boasts an ensuite bathroom, built-in wardrobes, and access to a private balcony, while the second bedroom features a charming Juliette balcony.

Located opposite the second bedroom is a useful built-in storage space as well as a contemporary family bathroom with a bath and overhead shower.

A large open plan living room / kitchen with tiled flooring can be found at the rear of the property and offers plenty of space for both a dining table and comfortable seating area. The smart kitchen benefits from composite stone worktops, both wall and base units, fully integrated appliances and access to a private balcony with far reaching views across London and the local green spaces.