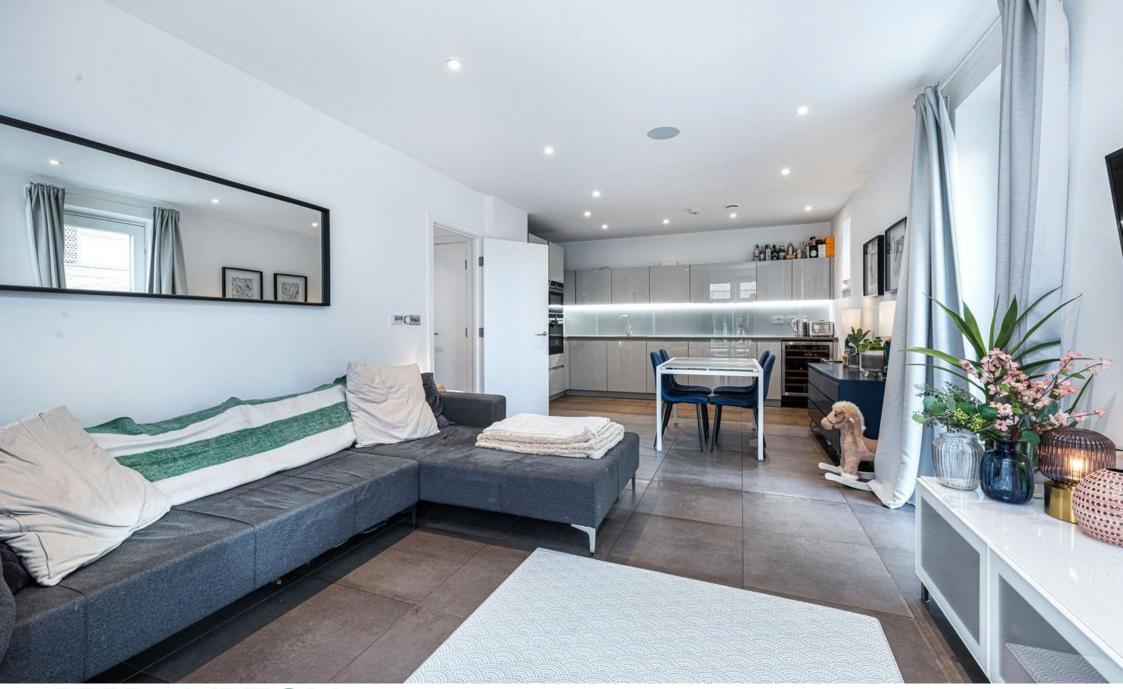

Located opposite the second bedroom is a useful built-in storage space as well as a contemporary family bathroom with a bath and overhead shower.

A large open plan living room / kitchen with tiled flooring can be found at the rear of the property and offers plenty of space for both a dining table and comfortable seating area. The smart kitchen benefits from composite stone worktops, both wall and base units, fully integrated appliances and access to a private balcony with far reaching views across London and the local green spaces.