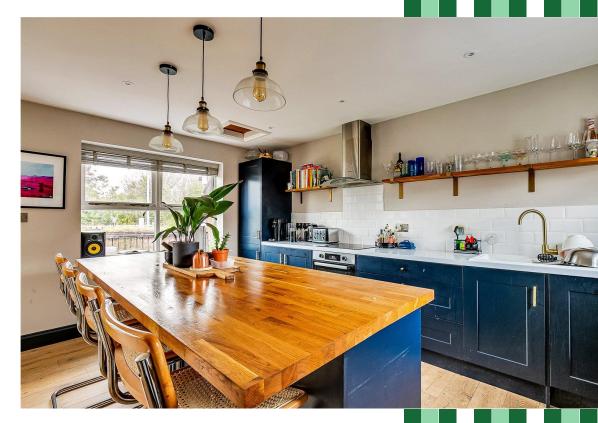

### THIS BEAUTIFULLY PRESENTED FOUR BEDROOM HOUSE MEASURING APPROXIMATELY 1351 SQUARE FEET IS POSITIONED ON A SOUGHT-AFTER RESIDENTIAL ROAD.

This contemporary property is light and spacious and has been neutrally decorated throughout comprising of an open-plan kitchen/reception room with wooden floor with large space to dine. There is also a breakfast bar, adding a modern homely feel to the property. The back doors lead to a terrace, ideal for relaxing or entertaining family and friends.