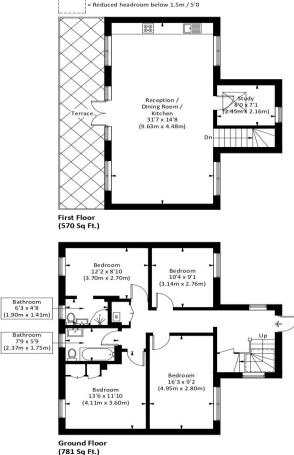

EPC Rating: C | Council Tax Band: D

FOUR DOUBLE BEDROOMS | OPEN PLAN RCEPTION ROOM / KITCHEN | SPACE FOR DINING | MODERN BATHROOM | SHOWER ROOM | STUDY | PART FURNISHED

Approx. gross internal area 1351 Sq Ft. / 125.5 Sq M

Illustration for identification purposes only, measurements are approximate, not to scale. FloorplansUsketch.com © 2021 (ID819973)

**IMPORTANT**: We would like to inform prospective purchasers that these sales particulars have been prepared as a general guide only. A detailed survey has not been carried out, nor the services, appliances and fittings tested. Room sizes should not be relied upon for furnishing purposes and are approximate. If floor plans are included, they are for guidance purposes only and may not be to scale. If there are any important matters likely to affect your decision to buy, please contact us before viewing the property.