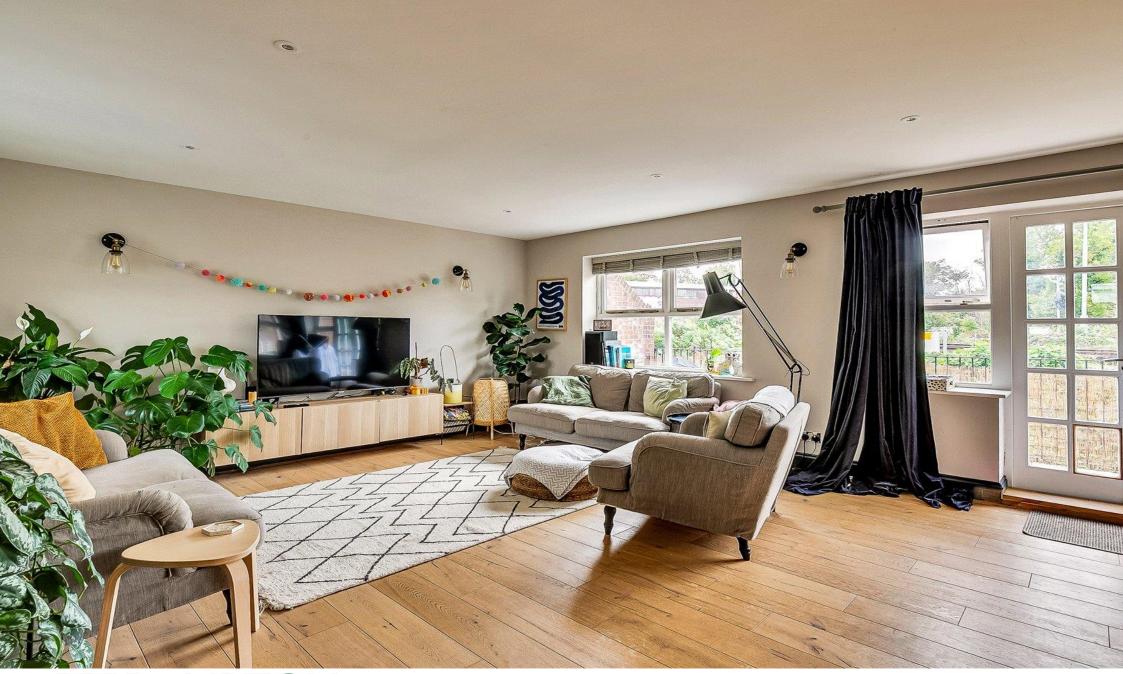

### THIS BEAUTIFULLY PRESENTED FOUR BEDROOM HOUSE MEASURING APPROXIMATELY 1351 SQUARE FEET IS POSITIONED ON A SOUGHT-AFTER RESIDENTIAL ROAD.

This contemporary property is light and spacious and has been neutrally decorated throughout comprising of an open-plan kitchen/reception room with wooden floor with large space to dine. There is also a breakfast bar, adding a modern homely feel to the property. The back doors lead to a terrace, ideal for relaxing or entertaining family and friends.