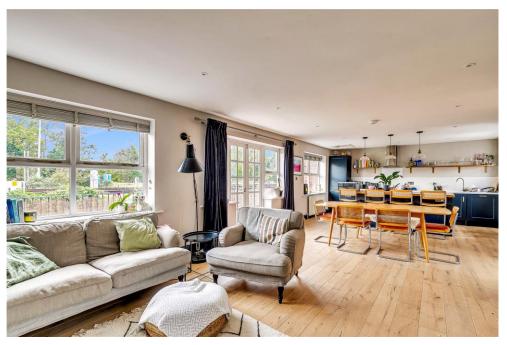

### THIS BEAUTIFULLY PRESENTED FOUR BEDROOM HOUSE MEASURING APPROXIMATELY 1351 SQUARE FEET IS POSITIONED ON A SOUGHT-AFTER RESIDENTIAL ROAD.

This contemporary property is light and spacious and has been neutrally decorated throughout comprising of an open-plan kitchen/reception room with wooden floor with large space to dine. There is also a breakfast bar, adding a modern homely feel to the property. The back doors lead to a terrace, ideal for relaxing or entertaining family and friends.