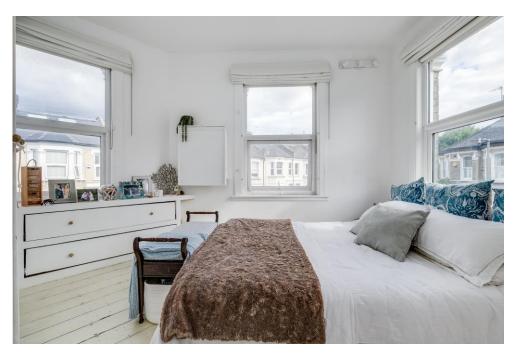

At the rear of the property is a good-sized reception room which has a bright and airy feel with high ceilings and bay windows which flood the room with light. A double bedroom with built-in storage completes this level.