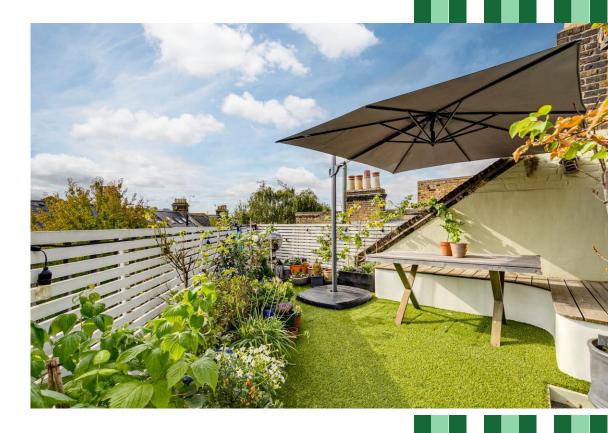

On the second floor of the property is a further bedroom, a contemporary family bathroom with a bath and walk-in shower, and a large West facing roof terrace. The roof terrace is a fantastic size with a great feel of privacy and views over the rooftops. There is plenty of space for outdoor furniture as well as potted planters and shrubbery, perfect for alfresco dining and entertaining.