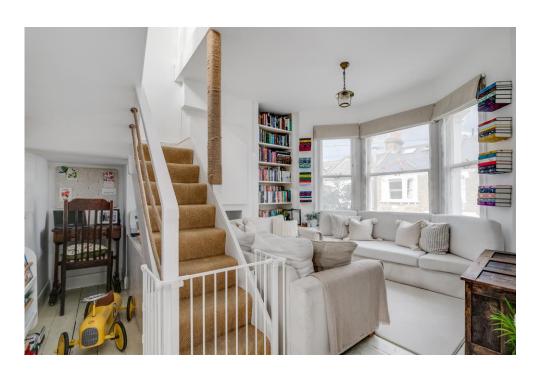

At the rear of the property is a good-sized reception room which has a bright and airy feel with high ceilings and bay windows which flood the room with light. A double bedroom with built-in storage completes this level.