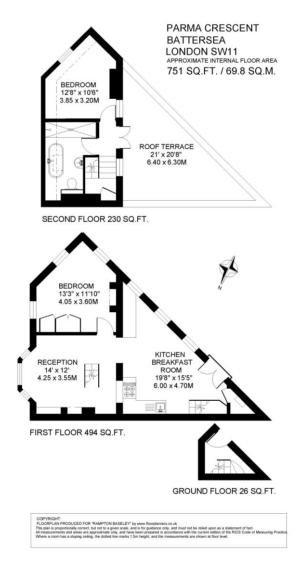

## SW11 / LEASEHOLD

A UNIQUE TOP FLOOR APARTMENT POSITIONED ON A HIGHLY SOUGHT-AFTER RESIDENTIAL STREET. THIS SUPERB SPLIT-LEVEL FLAT IS ARRANGED OVER THE FIRST AND SECOND FLOOR OF A PERIOD CONVERSION AND OFFERS APPROXIMATELY 751 SQ FT OF LIVING SPACE. A HUGE DRAW TO THIS FLAT IS THE ROOF TERRACE WHICH IS IDEAL FOR ALFRESCO DINING AND ENTERTAINING DURING THE SUMMER MONTHS.

Situated at the front of the property on the first floor is a shaker style kitchen / breakfast room which is full of character with dark beams, whitewashed wooden flooring, base units, shelving units, fully integrated appliances, and plenty of space for a dining room table.

At the rear of the property is a good-sized reception room which has a bright and airy feel with high ceilings and bay windows which flood the room with light. A double bedroom with built-in storage completes this level.

On the second floor of the property is a further bedroom, a contemporary family bathroom with a bath and walk-in shower, and a large West facing roof terrace. The roof terrace is a fantastic size with a great feel of privacy and views over the rooftops. There is plenty of space for outdoor furniture as well as potted planters and shrubbery, perfect for alfresco dining and entertaining.