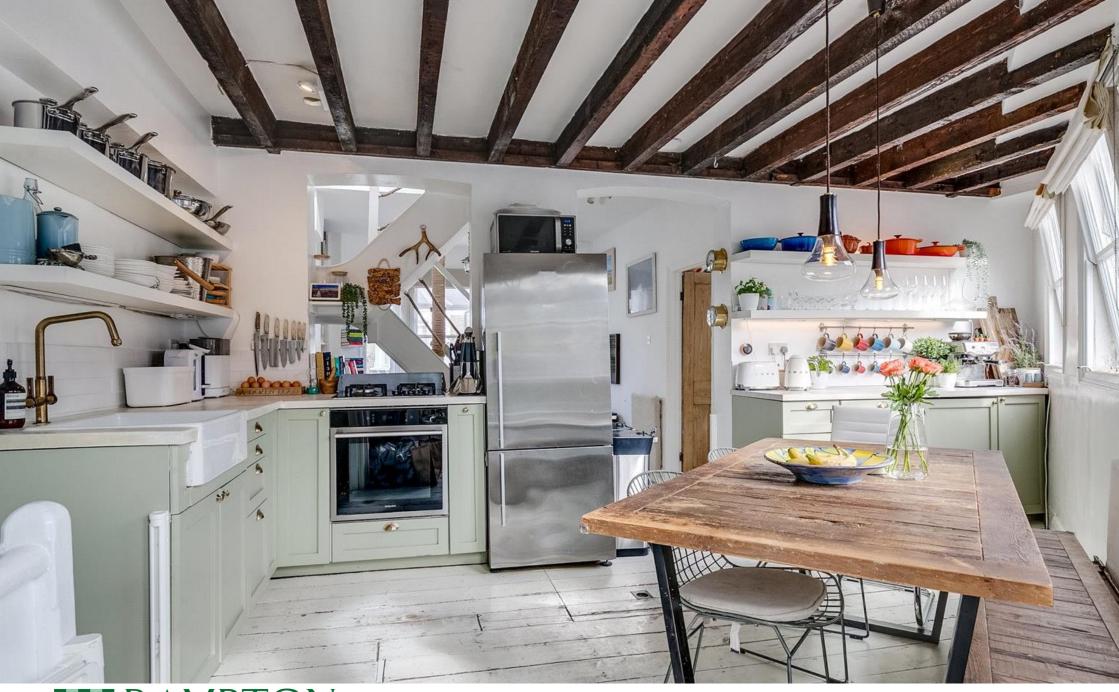

Situated at the front of the property on the first floor is a shaker style kitchen / breakfast room which is full of character with dark beams, whitewashed wooden flooring, base units, shelving units, fully integrated appliances, and plenty of space for a dining room table.