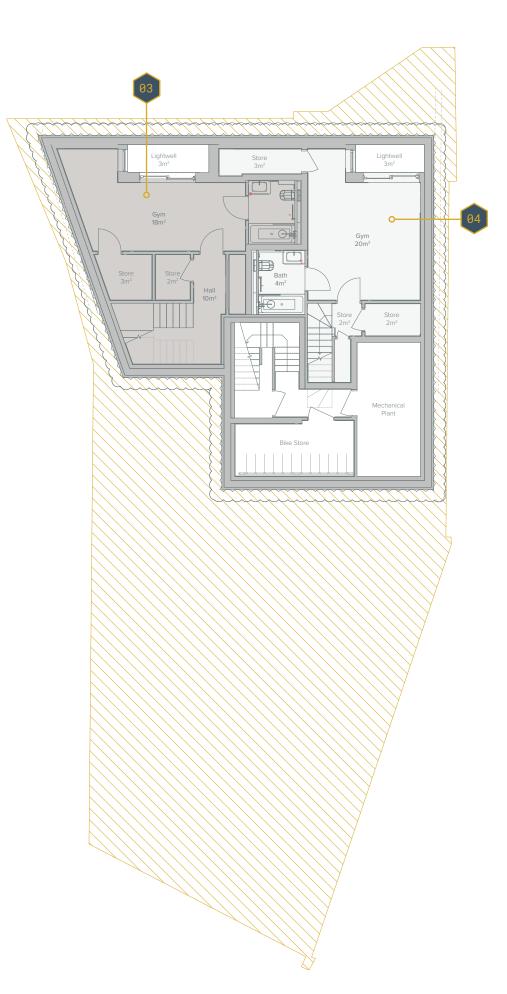

## Apartment No:

04/B

Floors

Basement & Ground

Total Sq Ft

1,069 sq ft

Type

2 bed

## Apartment No:

Basement & Ground

Total Sq Ft

1,069 sq ft

Total Sq M

99.3 sq m