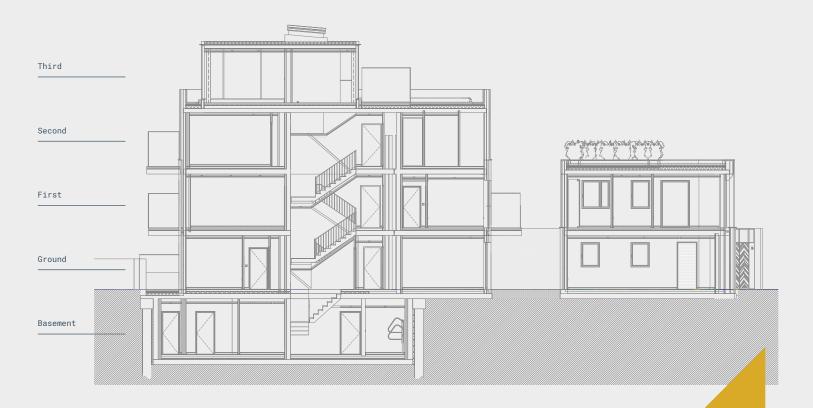

# The Apartments

03 x one bed apartments | 05 x two bed apartments

| Apartment No. | Floors             | Floor Sq M             | Total Apt Sq M | Total Apt Sq Ft | Туре            |
|---------------|--------------------|------------------------|----------------|-----------------|-----------------|
| 01            | Ground<br>First    | 38.6 Sq M<br>38.7 Sq M | 77.3 Sq M      | 832 Sq Ft       | 2 Bed           |
| 02            | Ground             |                        | 51.2 Sq M      | 551 Sq Ft       | 1 Bed / Studio  |
| 03            | Basement<br>Ground | 43.2 Sq M<br>56.3 Sq M | 99.5 Sq M      | 1,071 Sq Ft     | 1 Bed / Studio  |
| 04            | Basement<br>Ground | 37.0 Sq M<br>62.3 Sq M | 99.3 Sq M      | 1,069 Sq Ft     | 2 Bed           |
| 05            | First              |                        | 39.5 Sq M      | 425 Sq Ft       | 1 Bed / Studio  |
| 06            | First              |                        | 61.1 Sq M      | 658 Sq Ft       | 2 Bed           |
| 07            | First              |                        | 70.1 Sq M      | 755 Sq Ft       | 2 Bed           |
| 08            | Second             |                        | 76.3 Sq M      | 821 Sq Ft       | 2 Bed           |
| 09            | Second<br>Third    | 65.9 Sq M<br>40.6 Sq M | 106.5 Sq M     | 1,146 Sq Ft     | 3 Bed Penthouse |
|               |                    |                        |                |                 |                 |