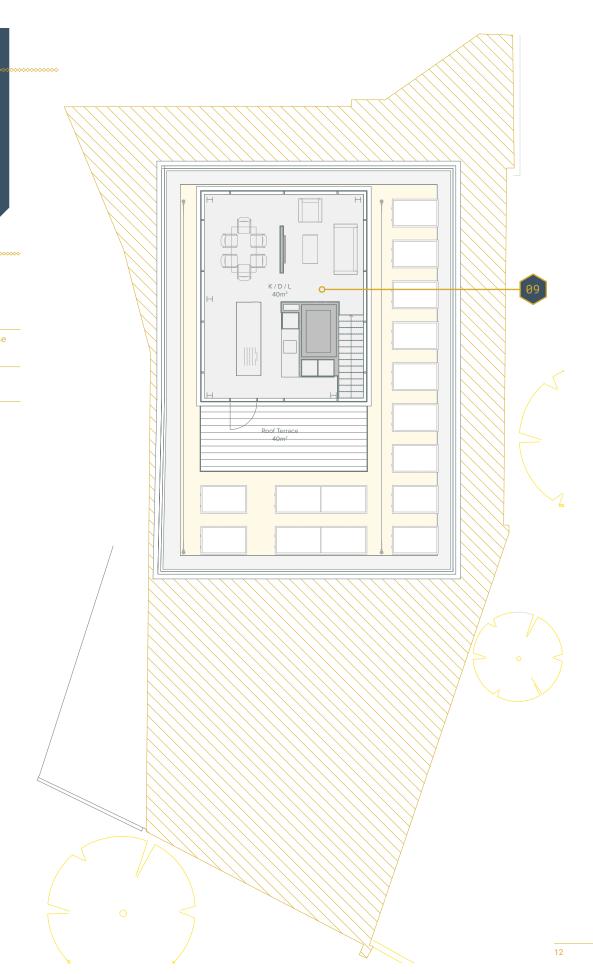

## Apartment No:

Floors

Туре

Second and Third

3 bed penthouse

## Apartment No:

09

Floors

Second & Third

Second Floor Sq M Th

65.9 sq m

Total Sq Ft

1,146 sq ft

Type

3 bed penthouse

Third Floor Sq M

40.6 sq m

Total Sq M

106.5 sq m

Floors
Second & Third

Second Floor Sq M

**65.9** sq m

Total Sq Ft

1,146 sq ft

3 bed penthouse

Third Floor Sq M

40.6 sq m

Total Sq M

106.5 sq m