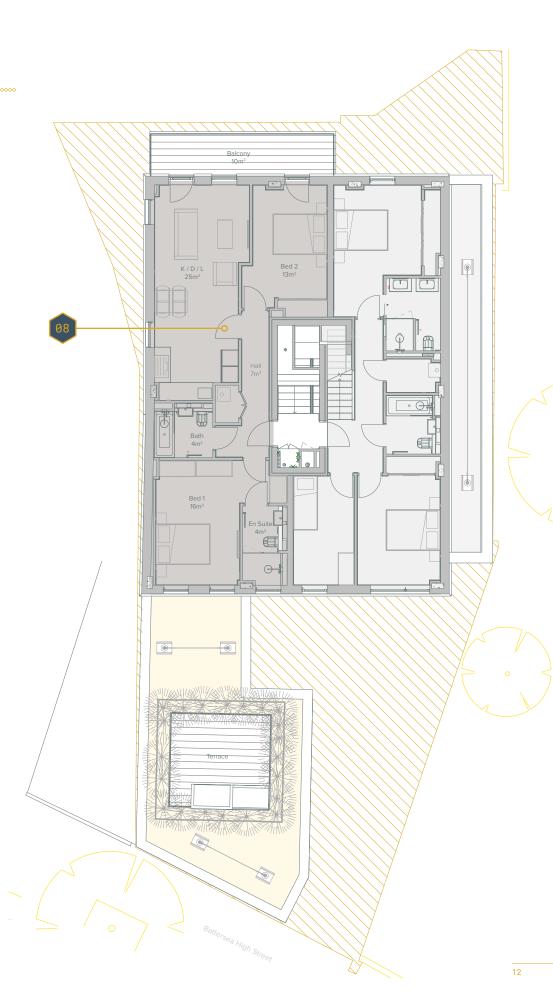

## Apartment No:

Second floor

Second floor

Total Sq Ft

821 sq ft

Туре

2 bed

Total Sq M

76.3 sq m