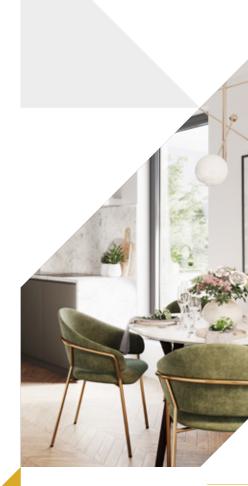

# The interiors combine decadent style with contemporary functionality for the perfect modern home.

- + The apartments fashion exquisite wall mounted lighting and drop down pendants with light oak finished wardrobes bespoke to each apartment.
- + The flooring is luxurious thick wool mix blended carpets in the bedrooms and stairs which compliments the chevron flooring in stunning European Oak colouring in living spaces with smooth classic tiles in the bathrooms.
- + The bathrooms showcase clean and stylish porcelain wall tiling with marble effect for a peaceful and inviting space plus heated towel rails and underfloor heating for added comfort.
- + The elegant kitchen makes a statement with Quartz stone kitchen worktops with a black and mirror fleck. The integrated kitchen appliances ensure an opulent finish with stylised stainless steel cooker hood and large sink for practical use in synergy with impressive design. The induction hob continues this approach to practicality as a kitchen preference and a desirable wine cooler adds appeal.
- + Smart controlled and technologically advanced elements run throughout the development.
- + With full security the property has smart entry screen to all apartments alongside mains smoke detectors, a fully integrated fire alarm system and CCTV. There is a power supply provided for future installation of a wireless intruder alarm system.
- + High speed fibre internet connection is available immediately upon moving into property with TV points and telephone and data points in all reception rooms. USB sockets are available throughout the apartments as demanded by modern living.