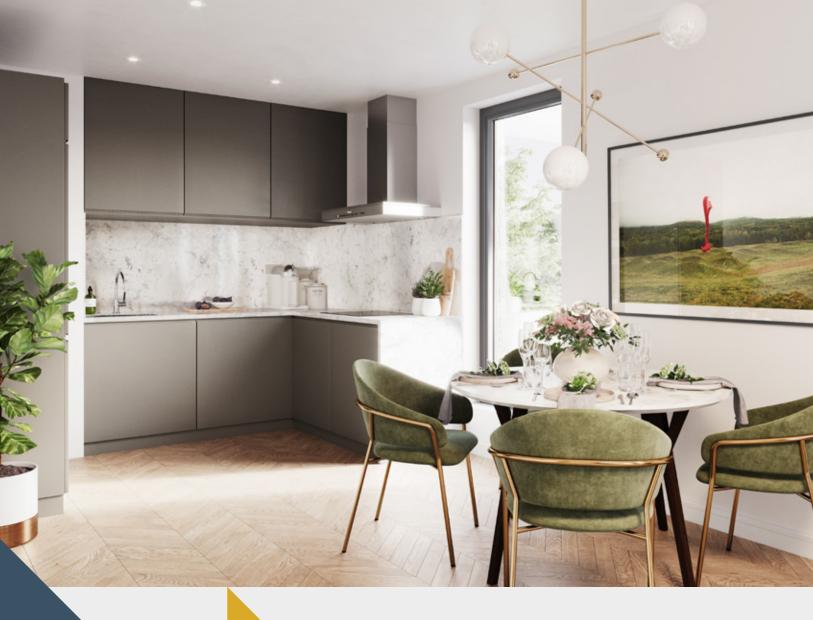

ABOVE // Apt 08 // Kitchen

RIGHT // Apt 09 // Bathroom

the space

# The interiors combine decadent style with contemporary functionality for the perfect modern home.

- + The apartments fashion exquisite wall mounted lighting and drop down pendants with light oak finished wardrobes bespoke to each apartment.
- + The flooring is luxurious thick wool mix blended carpets in the bedrooms and stairs which compliments the chevron flooring in stunning European Oak colouring in living spaces with smooth classic tiles in the bathrooms.
- + The bathrooms showcase clean and stylish porcelain wall tiling with marble effect for a peaceful and inviting space plus heated towel rails and underfloor heating for added comfort.
- + The elegant kitchen makes a statement with Quartz stone kitchen worktops with a black and mirror fleck. The integrated kitchen appliances ensure an opulent finish with stylised stainless steel cooker hood and large sink for practical use in synergy with impressive design. The induction hob continues this approach to practicality as a kitchen preference and a desirable wine cooler adds appeal.
- + Smart controlled and technologically advanced elements run throughout the development.
- + With full security the property has smart entry screen to all apartments alongside mains smoke detectors, a fully integrated fire alarm system and CCTV. There is a power supply provided for future installation of a wireless intruder alarm system.
- + High speed fibre internet connection is available immediately upon moving into property with TV points and telephone and data points in all reception rooms. USB sockets are available throughout the apartments as demanded by modern living.