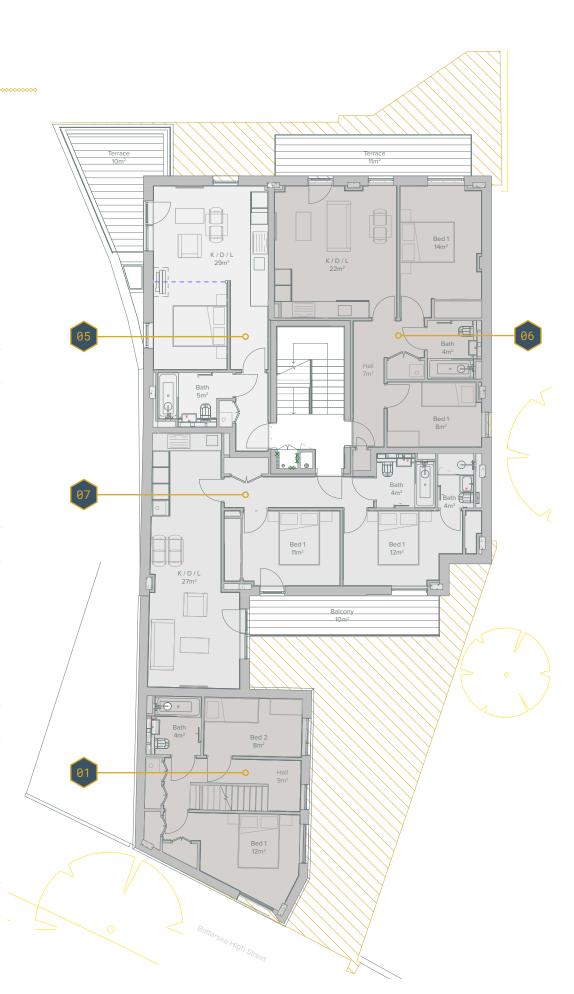

## Apartment No:

Floors

Ground & First

Total Sq Ft

832 sq ft

2 bed

Total Sq M

77.3 sq m

425 sq ft

1 bed studio

Total Sq M

39.5 sq m

## Apartment No:

First floor

Total Sq Ft

658 sq ft

Type

1 bed studio

Total Sq M

61.1 sq m

Apartment No:

First floor

Total Sq Ft 755 sq ft Type 2 bed

Total Sq M 70.1 sq m

Apartment No:

Ground & First

Total Sq Ft

Type 2 bed Total Sq M

832 sq ft

77.3 sq m