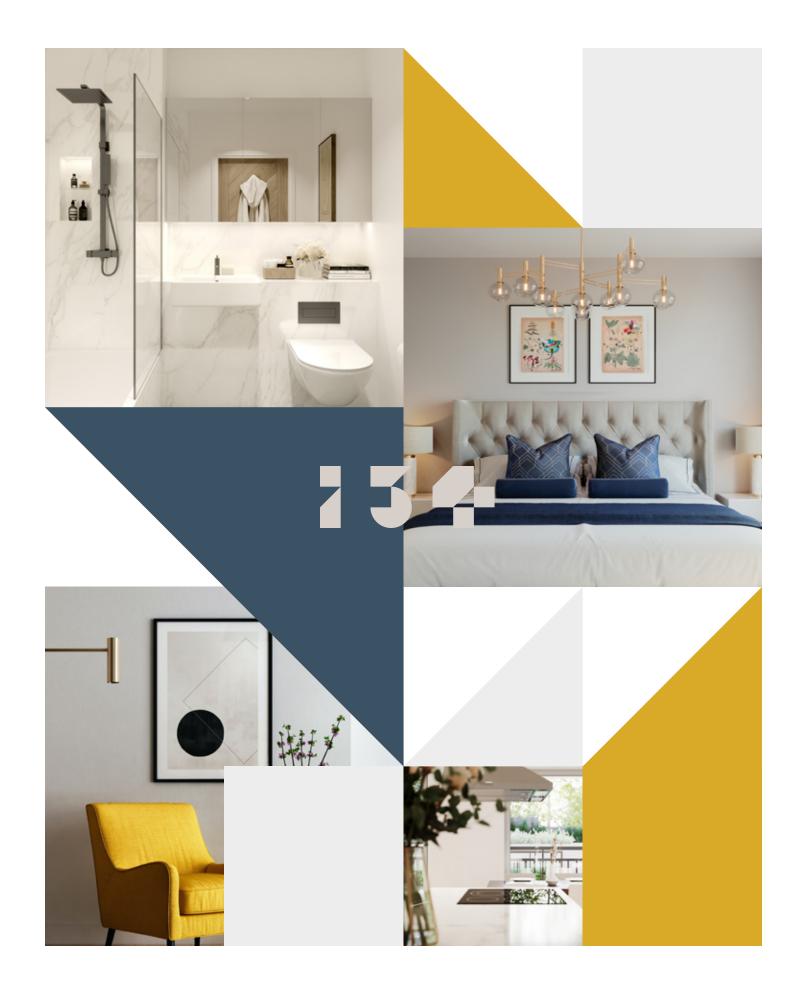

ABOVE // Apt 08 // Kitchen

RIGHT // Apt 09 // Bathroom

the space

ABOVE // Apt 08 // Living

RIGHT // Apt 08 // Bedroom

design

# Each apartment is unique, combining spacious open-plan layouts with bespoke design elements.

# The interiors combine decadent style with contemporary functionality for the perfect modern home.

- + The apartments fashion exquisite wall mounted lighting and drop down pendants with light oak finished wardrobes bespoke to each apartment.
- + The flooring is luxurious thick wool mix blended carpets in the bedrooms and stairs which compliments the chevron flooring in stunning European Oak colouring in living spaces with smooth classic tiles in the bathrooms.
- + The bathrooms showcase clean and stylish porcelain wall tiling with marble effect for a peaceful and inviting space plus heated towel rails and underfloor heating for added comfort.
- + The elegant kitchen makes a statement with Quartz stone kitchen worktops with a black and mirror fleck. The integrated kitchen appliances ensure an opulent finish with stylised stainless steel cooker hood and large sink for practical use in synergy with impressive design. The induction hob continues this approach to practicality as a kitchen preference and a desirable wine cooler adds appeal.
- + Smart controlled and technologically advanced elements run throughout the development.
- + With full security the property has smart entry screen to all apartments alongside mains smoke detectors, a fully integrated fire alarm system and CCTV. There is a power supply provided for future installation of a wireless intruder alarm system.
- + High speed fibre internet connection is available immediately upon moving into property with TV points and telephone and data points in all reception rooms. USB sockets are available throughout the apartments as demanded by modern living.