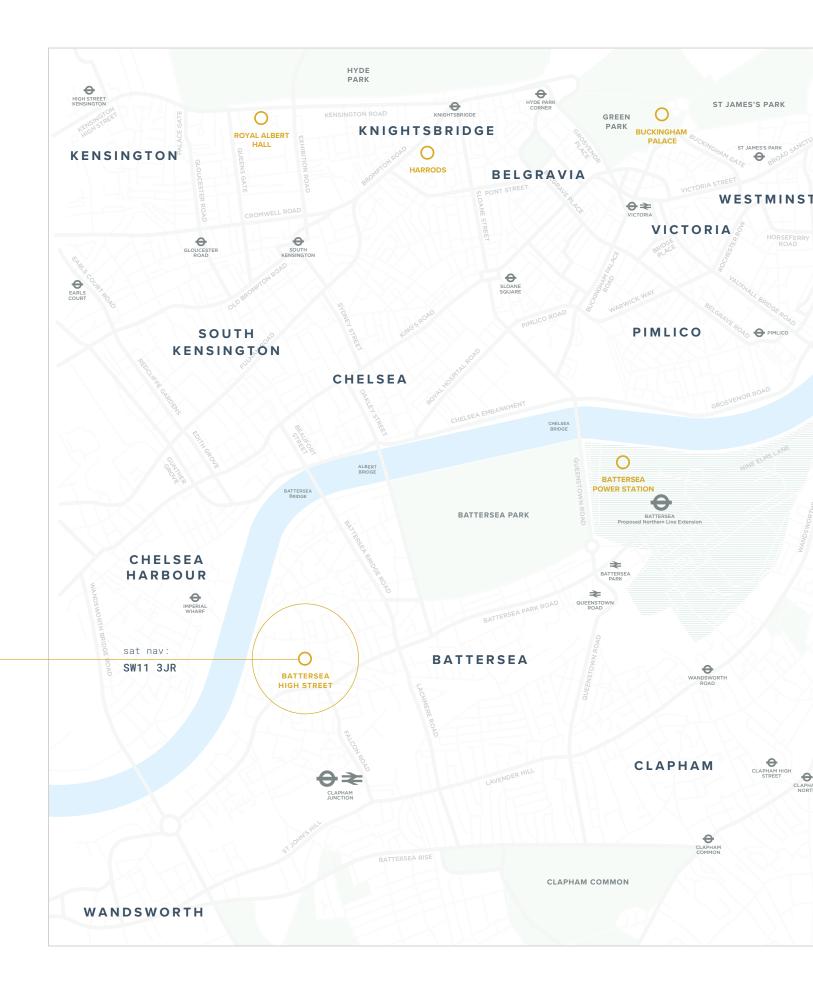

Located on the south bank of the Thames, close to the affulent Fulham, Chelsea and Kensington areas of Central London, Battersea was originally seen as an alternative for house hunters priced out of these areas. Fast forward to 2020 and this beautiful village in the city is one of the most popular places in London.

Offering an unprecedented sense of community, class and luxury, Battersea village is home to spectacular Victorian architecture, sprawling public parks, indepedent bistros and cafes and all the general joys of riverside living.

# A short stroll to major London transport hubs puts you at the ideal location to live, work and play.

Battersea is extremely well connected through Clapham Junction, which will get you into Victoria in four minutes and also goes to Waterloo, London Bridge, Croydon, Hounslow and places in South West London like Richmond, Putney and Wimbledon - two new Tube stations running on the Northern line - Nine Elms and Battersea Power Station - are set to open in 2020.