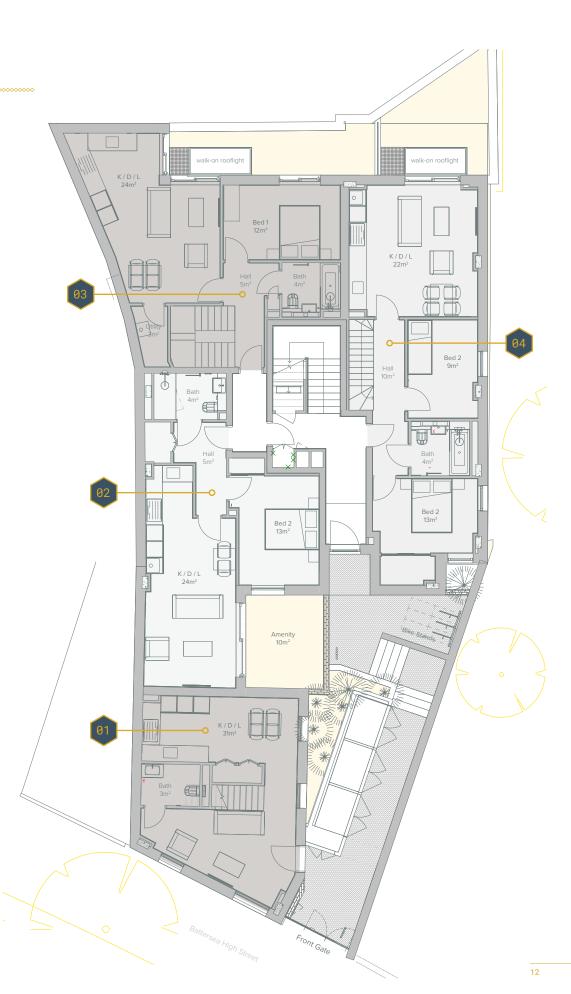

## Apartment No:

03/8

Floors

Basement & Ground

1 bed studio

Total Sq M

Total Sq Ft

1,071 sq ft

99.5 sq m

## Apartment No:

04/B

Floors

Basement & Ground

Total Sq Ft

1,069 sq ft

Type

2 bed

## Apartment No:

Basement & Ground

Total Sq Ft

1,069 sq ft

Total Sq M

99.3 sq m

## Apartment No:

Ground

Total Sq Ft

551 sq ft

Type

1 bed studio

Total Sq M

51.2 sq m

## Apartment No:

Floors

Ground & First

Total Sq Ft

832 sq ft

2 bed

Total Sq M

77.3 sq m