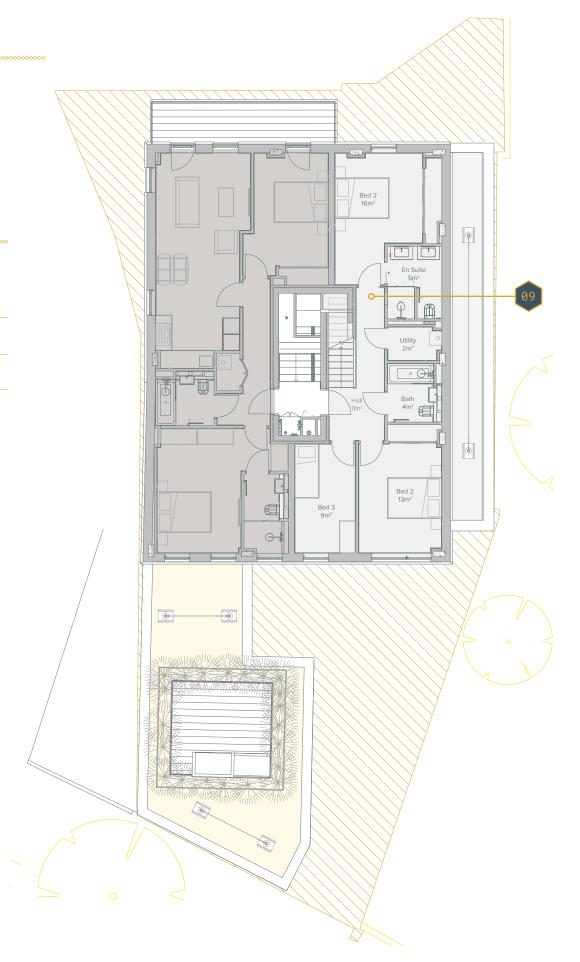

## Apartment No:

Floors

Туре

Second and Third

3 bed penthouse

## Apartment No:

09

Floors

Second & Third

Second Floor Sq M Th

65.9 sq m

Total Sq Ft

1,146 sq ft

Type

3 bed penthouse

Third Floor Sq M

40.6 sq m

Total Sq M

106.5 sq m

Floors
Second & Third

Second Floor Sq M

**65.9** sq m

Total Sq Ft

1,146 sq ft

3 bed penthouse

Third Floor Sq M

40.6 sq m

Total Sq M

106.5 sq m