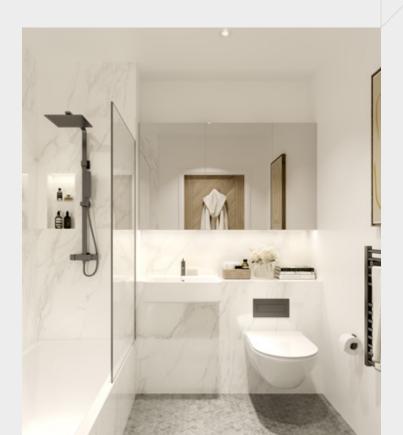

ABOVE // Apt 08 // Kitchen

RIGHT // Apt 09 // Bathroom

the space

# The interiors combine decadent style with contemporary functionality for the perfect modern home.

- + The apartments fashion exquisite wall mounted lighting and drop down pendants with light oak finished wardrobes bespoke to each apartment.
- + The flooring is luxurious thick wool mix blended carpets in the bedrooms and stairs which compliments the chevron flooring in stunning European Oak colouring in living spaces with smooth classic tiles in the bathrooms.
- + The bathrooms showcase clean and stylish porcelain wall tiling with marble effect for a peaceful and inviting space plus heated towel rails and underfloor heating for added comfort.
- + The elegant kitchen makes a statement with Quartz stone kitchen worktops with a black and mirror fleck. The integrated kitchen appliances ensure an opulent finish with stylised stainless steel cooker hood and large sink for practical use in synergy with impressive design. The induction hob continues this approach to practicality as a kitchen preference and a desirable wine cooler adds appeal.
- + Smart controlled and technologically advanced elements run throughout the development.
- + With full security the property has smart entry screen to all apartments alongside mains smoke detectors, a fully integrated fire alarm system and CCTV. There is a power supply provided for future installation of a wireless intruder alarm system.
- + High speed fibre internet connection is available immediately upon moving into property with TV points and telephone and data points in all reception rooms. USB sockets are available throughout the apartments as demanded by modern living.