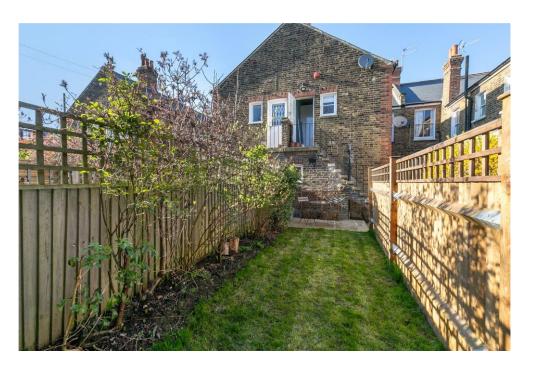

To the rear is an open plan kitchen breakfast room, the kitchen itself presents plenty of wall and base units and integrated appliances. With ample room for a dining room table this is the perfect space for everyday living and entertaining. Stairs lead down from the kitchen into the garden which benefits from a patio area.