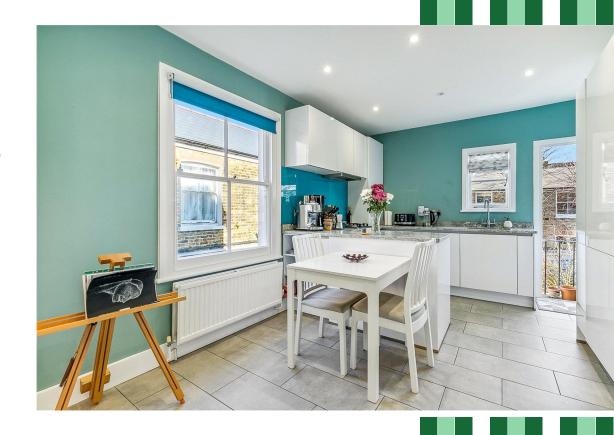

To the rear is an open plan kitchen breakfast room, the kitchen itself presents plenty of wall and base units and integrated appliances. With ample room for a dining room table this is the perfect space for everyday living and entertaining. Stairs lead down from the kitchen into the garden which benefits from a patio area.