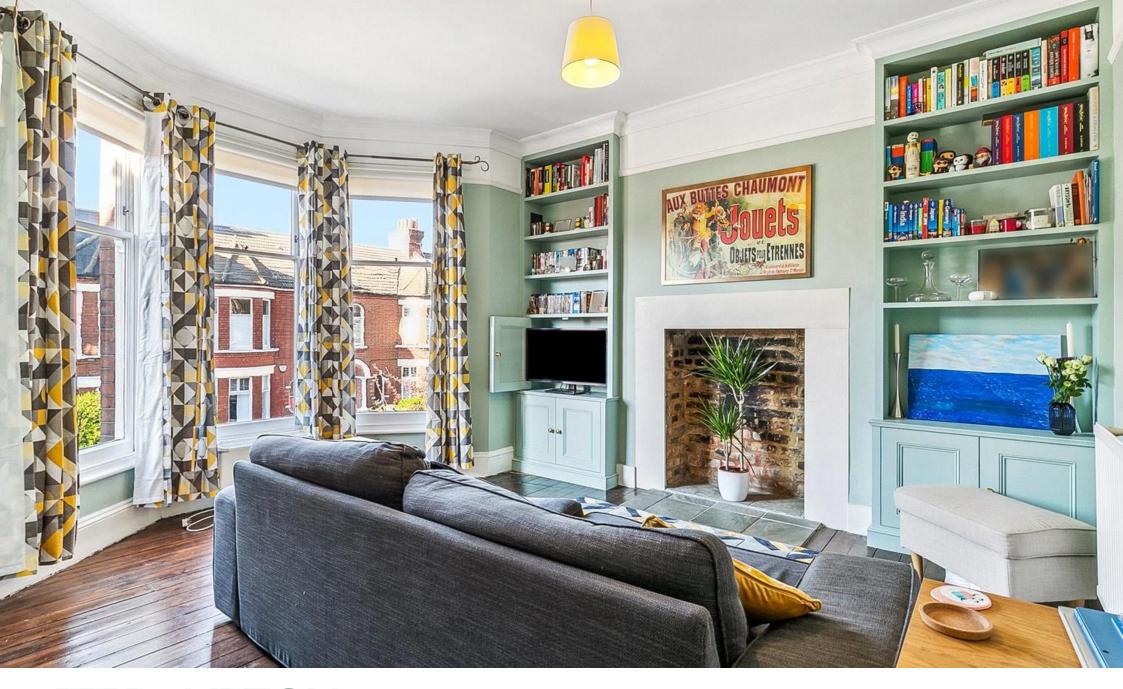

To the front of the property is a light and airy reception room, benefitting from large bay windows, wooden floors and bespoke cabinetry and shelving. A double bedroom can be found adjacent, which also advantages from built in wardrobes. A further bedroom and a bathroom are located down the hall.