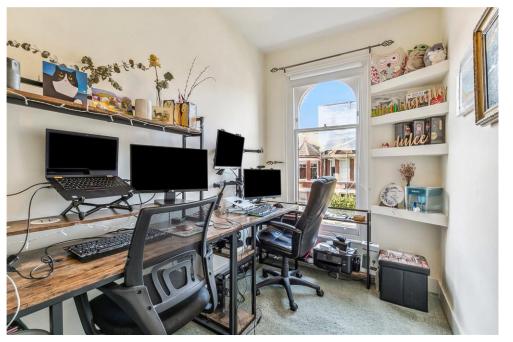

To the front of the property is a light and airy reception room, benefitting from large bay windows, wooden floors and bespoke cabinetry and shelving. A double bedroom can be found adjacent, which also advantages from built in wardrobes. A further bedroom and a bathroom are located down the hall.