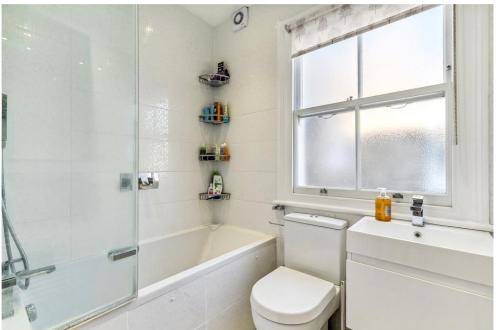

To the front of the property is a light and airy reception room, benefitting from large bay windows, wooden floors and bespoke cabinetry and shelving. A double bedroom can be found adjacent, which also advantages from built in wardrobes. A further bedroom and a bathroom are located down the hall.