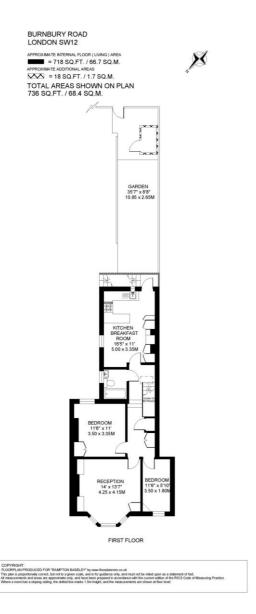

## SW12 / SHARE OF FREEHOLD

THIS BRIGHT TWO-BEDROOM MAISONETTE OCCUPIES THE FIRST FLOOR OF THIS ATTRACTIVE PROPERTY. MEASURING APPROXIMATELY 718 SQ FT OF ACCOMMODATION THE FLAT BOASTS GOOD PROPORTIONS IN ALL THE PRINCIPAL ROOMS AS WELL AS A BEAUTIFUL SOUTHEAST FACING GARDEN.

To the front of the property is a light and airy reception room, benefitting from large bay windows, wooden floors and bespoke cabinetry and shelving. A double bedroom can be found adjacent, which also advantages from built in wardrobes. A further bedroom and a bathroom are located down the hall.

To the rear is an open plan kitchen breakfast room, the kitchen itself presents plenty of wall and base units and integrated appliances. With ample room for a dining room table this is the perfect space for everyday living and entertaining. Stairs lead down from the kitchen into the garden which benefits from a patio area.

Council Tax Band: D | EPC: C | Tenure: Share of Freehold |

TWO BEDROOM | ONE BATHROOM |
RECEPTION | KITCHEN BREAKFAST
ROOM | STUDY | GARDEN

**IMPORTANT**: We would like to inform prospective purchasers that these sales particulars have been prepared as a general guide only. A detailed survey has not been carried out, nor the services, appliances and fittings tested. Room sizes should not be relied upon for furnishing purposes and are approximate. If floor plans are included, they are for guidance purposes only and may not be to scale. If there are any important matters likely to affect your decision to buy, please contact us before viewing the property.