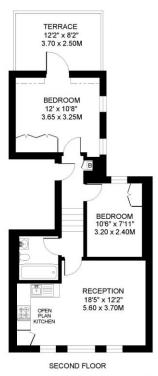

TWO DOUBLE BEDROOMS |

SPACIOUS KITCHEN / LOUNGE AREA |

ROOF TERRACE | UNFURNISHED |

EPC: C | COUNCIL TAX: C

| DEPOSIT: £2250.00

(EQUIVALENT TO 5 WEEKS RENT)

GARRATT LANE WANDSWORTH LONDON SW18

APPROXIMATE INTERNAL FLOOR (LIVING) AREA 512 SQ.FT / 47.6 SQ.M.