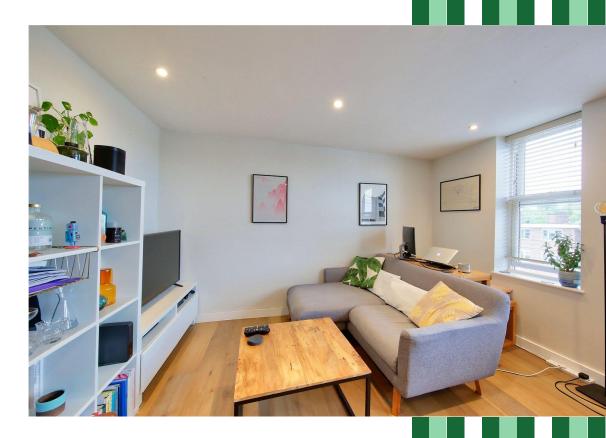

## A FANTASTIC TWO BEDROOM FLAT WITH A ROOF TERRACE, LOCATED IN EARLSFIELD.

The property has two double bedrooms, a large kitchen/reception area and a private roof terrace. There is a lot of natural light and a great sense of space in the living area.

TWO DOUBLE BEDROOMS |

SPACIOUS KITCHEN / LOUNGE AREA |

ROOF TERRACE | UNFURNISHED |

EPC: C | COUNCIL TAX: C

| DEPOSIT: £2250.00

(EQUIVALENT TO 5 WEEKS RENT)

GARRATT LANE WANDSWORTH LONDON SW18

APPROXIMATE INTERNAL FLOOR (LIVING) AREA 512 SQ.FT / 47.6 SQ.M.