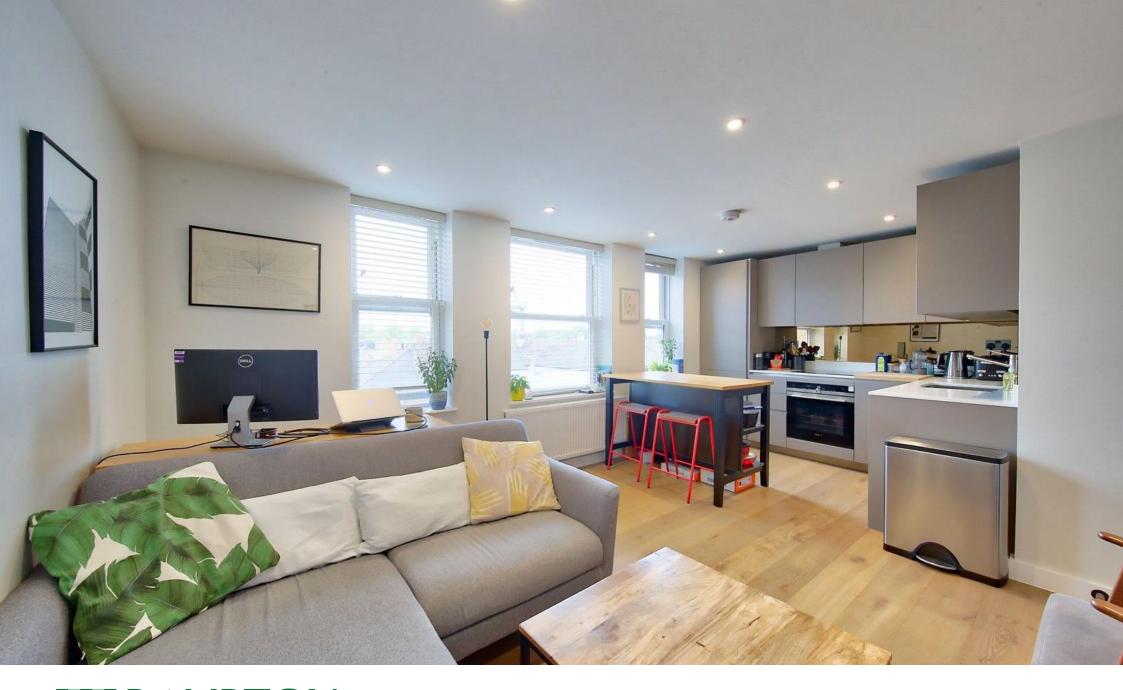

## A FANTASTIC TWO BEDROOM FLAT WITH A ROOF TERRACE, LOCATED IN EARLSFIELD.

The property has two double bedrooms, a large kitchen/reception area and a private roof terrace. There is a lot of natural light and a great sense of space in the living area.

TWO DOUBLE BEDROOMS |

SPACIOUS KITCHEN / LOUNGE AREA |

ROOF TERRACE | UNFURNISHED |

EPC: C | COUNCIL TAX: C

| DEPOSIT: £2250.00

(EQUIVALENT TO 5 WEEKS RENT)

GARRATT LANE WANDSWORTH LONDON SW18

APPROXIMATE INTERNAL FLOOR (LIVING) AREA 512 SQ.FT / 47.6 SQ.M.