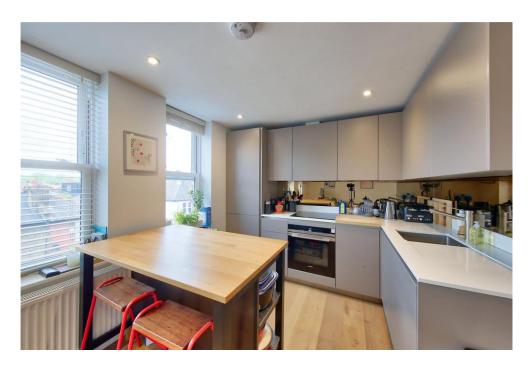

## A FANTASTIC TWO BEDROOM FLAT WITH A ROOF TERRACE, LOCATED IN EARLSFIELD.

The property has two double bedrooms, a large kitchen/reception area and a private roof terrace. There is a lot of natural light and a great sense of space in the living area.

TWO DOUBLE BEDROOMS |

SPACIOUS KITCHEN / LOUNGE AREA |

ROOF TERRACE | UNFURNISHED |

EPC: C | COUNCIL TAX: C

| DEPOSIT: £2250.00

(EQUIVALENT TO 5 WEEKS RENT)

GARRATT LANE WANDSWORTH LONDON SW18

APPROXIMATE INTERNAL FLOOR (LIVING) AREA 512 SQ.FT / 47.6 SQ.M.