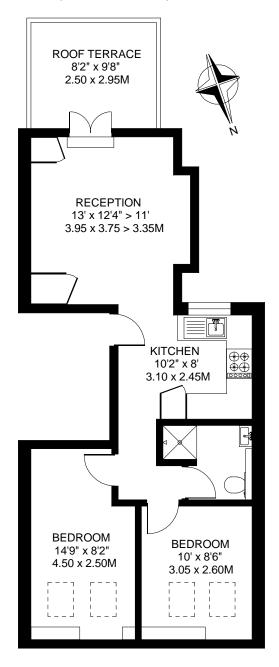

## GILBEY ROAD LONDON SW17

APPROXIMATE INTERNAL FLOOR ( LIVING ) AREA  $515\ SQ.FT.\ /\ 47.8\ SQ.M.$ 

SECOND FLOOR

## COPYRIGHT

FLOORPLAN PRODUCED FOR "RAMPTON BASELEY" by www.floorplanners.co.uk

This plan is proportionally correct, but not to a given scale, and is for guidance only, and must not be relied upon as a statement of fact.

All measurements and areas are approximate only, and have been prepared in accordance with the current edition of the RICS Code of Measuring Practice. Where a room has a sloping ceiling, the dotted line marks 1.5m height, and the measurements are shown at floor level.