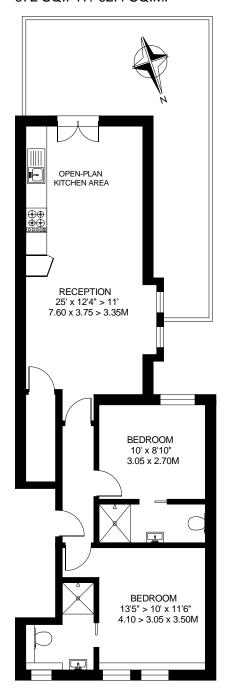

## **GILBEY ROAD LONDON SW17**

APPROXIMATE INTERNAL FLOOR ( LIVING ) AREA 672 SQ.FT. / 62.4 SQ.M.

FIRST FLOOR

COPYRIGHT:
FLOORPLAN PRODUCED FOR "RAMPTON BASELEY" by www.floorplanners.co.uk
This plan is proportionally correct, but not to a given scale, and is for guidance only, and must not be relied upon as a statement of fact.
All measurements and areas are approximate only, and have been prepared in accordance with the current edition of the RICS Code of Measuring Practice.
Where a room has a sloping ceiling, the dotted line marks 1.5m height, and the measurements are shown at floor level.